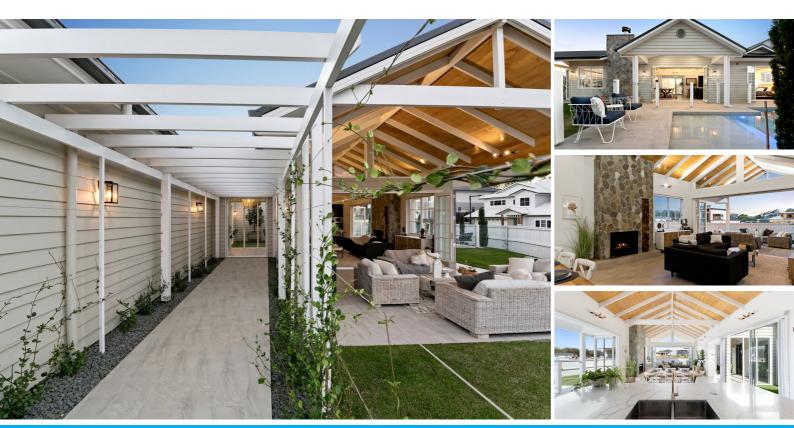

#### HAMPTON'S INSPIRED LOWSET DESIGNER RESIDENCE

Tastefully crafted by the esteemed Aesthetic Constructions with precision and unparalleled quality, this near new contemporary Hampton's inspired residence exudes designer excellence all on one level

An inviting entrance complimented by an light filled internal court yard extends effortlessly to the superb open plan family and entertainer's area. Making entertaining a breeze, the wonderful alfresco sits high and private , perfect for a BBQ with a stunning backdrop to the pool and lawns. Expertly positioned for the upmost convenience, the designer kitchen is complete with island bench, Stone tops and has an adjoining a butlers' pantry.

- Outstanding home provides plenty of options for the whole family
- -Cathedral timber lined ceilings, stone fire place
- Opulent master retreat with peaceful outlook contains a walk-in robe
- The luxury master ensuite has a freestanding bath and twin basin
- Remaining 3 bedrooms equipped with built-in robes, ceiling fans
- Sparkling swimming pool perfect to relax with friends and family
- Ducted air-conditioning, laundry, ample storage

- This home exists as one with the landscape, surrounded by over 90 hectares of open space, parkland, gold course and environmental habitat.

The Brisbane CBD and Brisbane airport are just 11 kilometres away. Great schools, parks, bikeways and sports centres are also within very easy reach.