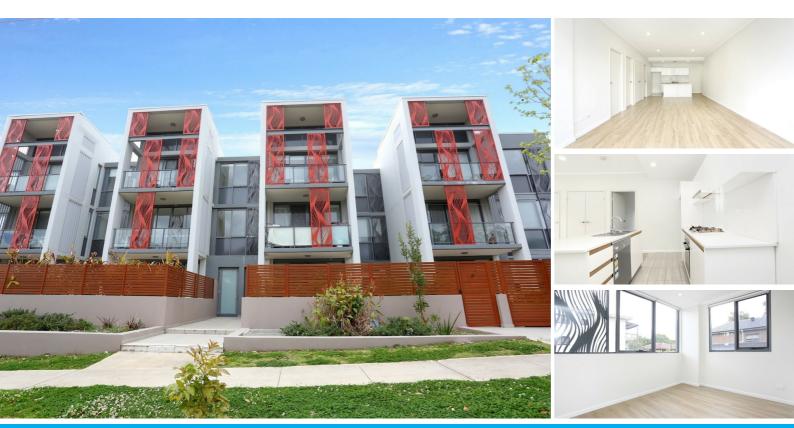

### 8/26-36 CAIRDS AVE BANKSTOWN

#### MODERN LUXURIOUS APARTMENT WITH PRIVATE ENTRANCE

This massive beautiful modern luxury apartment is located on the ground floor has its own Hugh yard and garden with private entrance from the street, walking distance to Bankstown Station and shopping centers, RSL club, Aldi, TAFE, and school, featuring,

- Two Hugh bedrooms with ensuite in main, all built-ins
- -2 baths, 2 toilets
- Fully natural sun lights throughout
- Open lounge room with a full sliding glass window walk out to your own private court yard and garden
- All floorboards throughout, airconditioning
- Open Kitchen with gas cooking with all stainless steel appliances, dishwasher, dryer
- -lift from the parking up to your floor
- -Hugh Owen private garden
- Security parking, intercom
- Currently rented.
- Please call Helene Ly on 0411 154 888 for inspection.

### 2 BED | 2 BATH | 1 CAR

PRICE: Market Preview

OPEN FOR INSPECTION: N/A

Helene Ly 0411154888 helene@atrealty.com.au www.atrealty.com.au