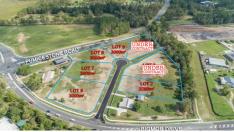

## 3280M2 OF LAND WITH A PERFECT LOCATION!

3280m2 - Get Ready to Build your Dream!

Located opposite the Elimbah Big Fish Travel Centre and proposed shopping village.

Easy access to the M1 to commute to Sunshine Coast, Brisbane or Bribie Island

New growth area with Schools and Shopping centres only minutes away.

Talk about Location, and within easy reach to all major conveniences, these will not last, get in Quick!

Contact Gail Bernardin on 0418 645 506 for further information.