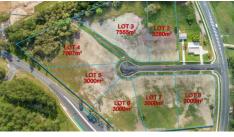

## 3280M2 OF LAND WITH A PERFECT LOCATION!

3280m2 - Get Ready to Build your Dream!

Located opposite the Elimbah Big Fish Travel Centre and proposed shopping village.

Easy access to the M1 to commute to Sunshine Coast, Brisbane or Bribie Island

New growth area with Schools and Shopping centres only minutes away.

Talk about Location, and within easy reach to all major conveniences, these will not last, get in Quick!

Contact Gail Bernardin on 0418 645 506 for further information.