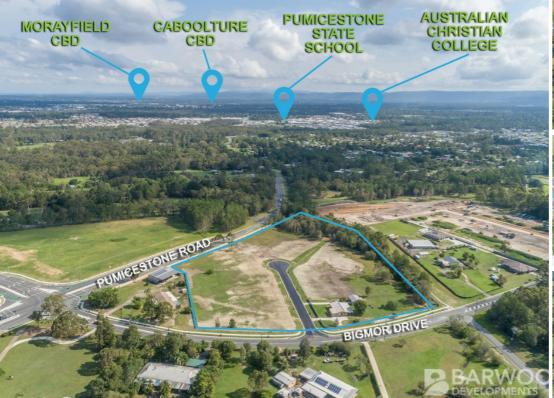

## 3280M2 OF LAND WITH A PERFECT LOCATION!

3280m2 - Get Ready to Build your Dream!

Located opposite the Elimbah Big Fish Travel Centre and proposed shopping village.

Easy access to the M1 to commute to Sunshine Coast, Brisbane or Bribie Island

New growth area with Schools and Shopping centres only minutes away.

Talk about Location, and within easy reach to all major conveniences, these will not last, get in Quick!

Contact Gail Bernardin on 0418 645 506 for further information.