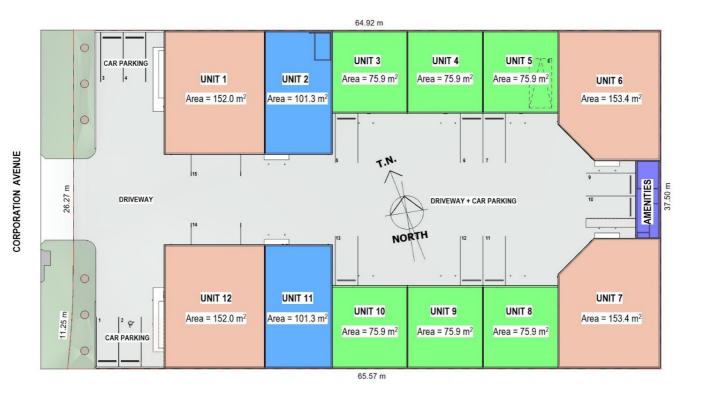

## 0 BED | 0 BATH | 0 CAR

PRICE: \$310,000

OPEN FOR INSPECTION: N/A

Toni and James Thompson 0429157157 thompson@atrealty.com.au www.atrealty.com.au

Disclaimer: Please note this floor plan is for marketing purposes and is to be used as a guide only. All dimensions are estimates only and may not be exact measurements.