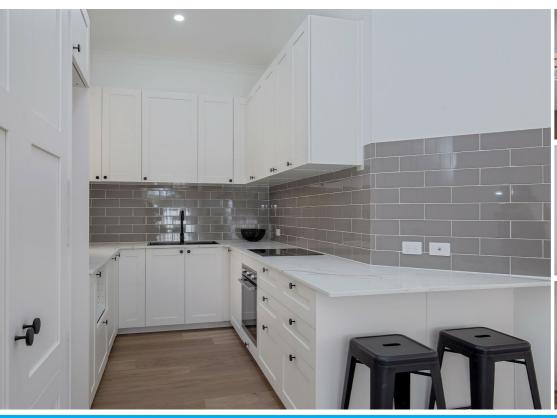

#### Features include:

Stunning new kitchen with stainless steel appliances, integrated dishwasher and stone benchtops

Hardwood oak timber flooring

Three spacious bedrooms all with built ins and fans

Oversized master bedroom with walk in robe, ensuite plus additional double wardrobes

Fully renovated bathrooms with stone benchtops

Full sized laundry with timber benchtops and ample storage

Freshly painted and new carpet in all bedrooms

Plantation shutters & custom curtains throughout the home New LED lighting and ceiling fans in every room