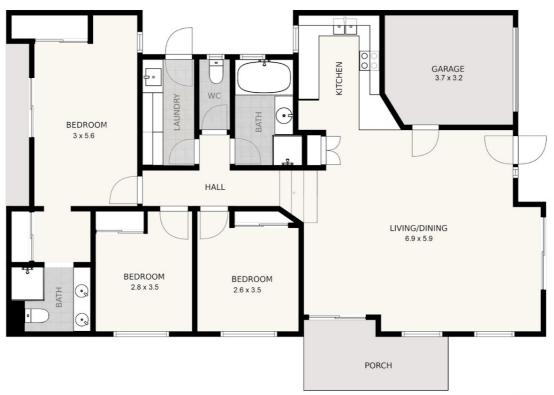

## 3 BED | 2 BATH | 1 CAR

PRICE:

\$489,000

**OPEN FOR INSPECTION:** 

N/A

Suzanne Clarkson 0407732766 suzanne@atrealty.com.au www.atrealty.com.au

3 Bedrooms | 2 Bathrooms | 1 car accommodation

Whilst every attempt has been made to ensure the accuracy of the floor plan contained here, measurements of doors, windows, rooms and any other items are approximate and no responsibility is taken for error, omission or mis-statement. This plan is for illustrative purposes only and should only be used as such by any prospective purchaser. The services systems and appliances shown have not been tested and no guarantee as to their operability or efficiency can be given.

Created by GoldCoast Photography (c) 2019. www.goldcoast.photography 0402 042 799.

Disclaimer: Please note this floor plan is for marketing purposes and is to be used as a guide only. All dimensions are estimates only and may not be exact measurements.