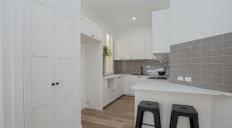

#### Features include:

Stunning new kitchen with stainless steel appliances, integrated dishwasher and stone benchtops

Hardwood oak timber flooring

Three spacious bedrooms all with built ins and fans

Oversized master bedroom with walk in robe, ensuite plus additional double wardrobes