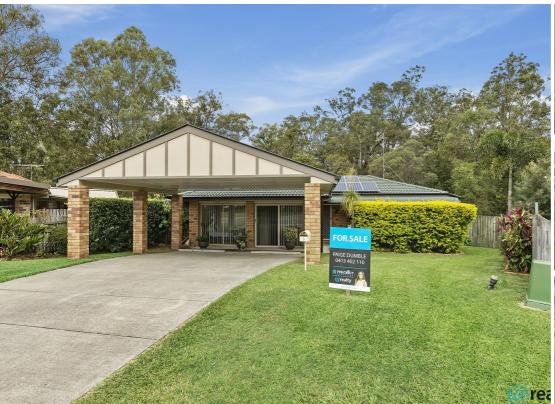

#### PRIVATE OASIS BACKING ONTO PARKLAND!

Perfectly positioned in the sort after Parkridge Estate of Upper Caboolture is this stunning 4 bedroom family! Backing onto parklands and located in a quiet cul de sac. This home is the perfect place to relax and unwind after a busy day.

Boasting Newly renovated bathrooms with floor to ceiling tiles, huge carpeted rumpus room and 3.5kw of Solar power this home has all the bells and whistles! Relax all year round on the stunning outdoor patio with outdoor fireplace, and take in all that nature has to offer from your own private back yard!

#### Features include:

- 3.5 kw of solar
- 5000L rain water tanks for garden use
- 4 large bedrooms with built in robes
- Large Carpeted rumpus room
- Newly renovated main bathroom and Ensuite!
- Stunning outdoor patio overlooking parkland
- outdoor fireplace for those cold nights
- 2 car carport/car accommodation!
- stunning established gardens with loads of bird life