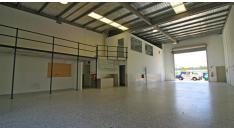

## COMMERCIAL UNIT WITH REAR YARD-CENTRAL LOCATION

- \* 229m2\* office and warehouse plus a large mezzanine storage area
- \*Exclusive use rear lockable yard
- \* Air conditioned offices
- \* High and wide electric roller door
- \* Clean amenities including shower and kitchen
- \* Practical layout with ground floor reception
- \* Glass entry doors
- \* Loads of on site parking
- \*Great location, in the heart of Molendinar
- \*Easy access to Smith Street, Southport Nerang Road and the M1 Motorway.