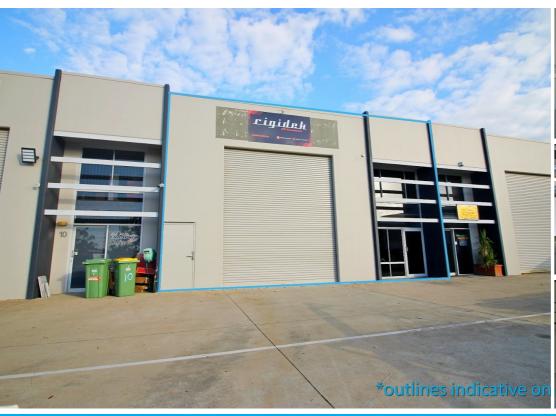

## COMMERCIAL UNIT WITH REAR YARD-CENTRAL LOCATION

- \* 229m2\* office and warehouse plus a large mezzanine storage area
- \*Exclusive use rear lockable yard
- \* Air conditioned offices
- \* High and wide electric roller door
- \* Clean amenities including shower and kitchen
- \* Practical layout with ground floor reception
- \* Glass entry doors
- \* Loads of on site parking
- \*Great location, in the heart of Molendinar
- \*Easy access to Smith Street, Southport Nerang Road and the M1 Motorway.

A great opportunity to grab a concrete tilt panel industrial factory with an exclusive use hardstand rear yard. Contact marketing agents James Young or Adam Young for more information or to arrange an inspection.