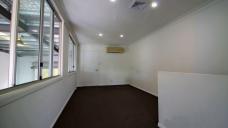

## COMMERCIAL UNIT WITH REAR YARD-CENTRAL LOCATION

- \* 229m2\* office and warehouse plus a large mezzanine storage area
- \*Exclusive use rear lockable yard
- \* Air conditioned offices
- \* High and wide electric roller door
- \* Clean amenities including shower and kitchen
- \* Practical layout with ground floor reception
- \* Glass entry doors
- \* Loads of on site parking
- \*Great location, in the heart of Molendinar
- \*Easy access to Smith Street, Southport Nerang Road and the M1 Motorway.