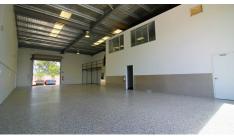

## COMMERCIAL UNIT WITH REAR YARD-CENTRAL LOCATION

- \* 229m2\* office and warehouse plus a large mezzanine storage area
- \*Exclusive use rear lockable yard
- \* Air conditioned offices
- \* High and wide electric roller door
- \* Clean amenities including shower and kitchen
- \* Practical layout with ground floor reception
- \* Glass entry doors
- \* Loads of on site parking
- \*Great location, in the heart of Molendinar
- \*Easy access to Smith Street, Southport Nerang Road and the M1 Motorway.