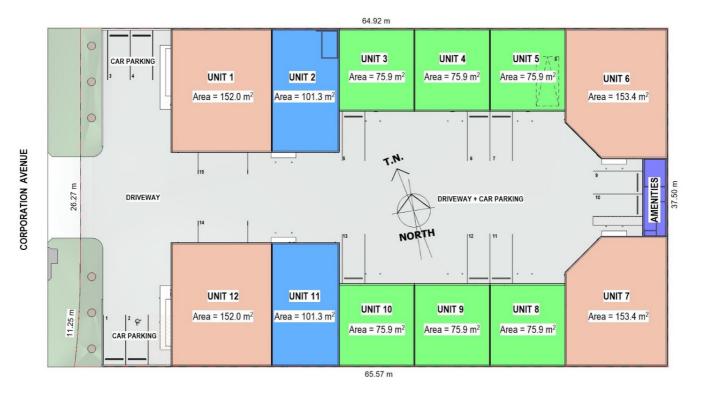

#### 0 BED | 0 BATH | 0 CAR

PRICE: \$285,000

OPEN FOR INSPECTION: N/A

Toni and James Thompson 0429157157 thompson@atrealty.com.au www.atrealty.com.au

Disclaimer: Please note this floor plan is for marketing purposes and is to be used as a guide only. All dimensions are estimates only and may not be exact measurements.