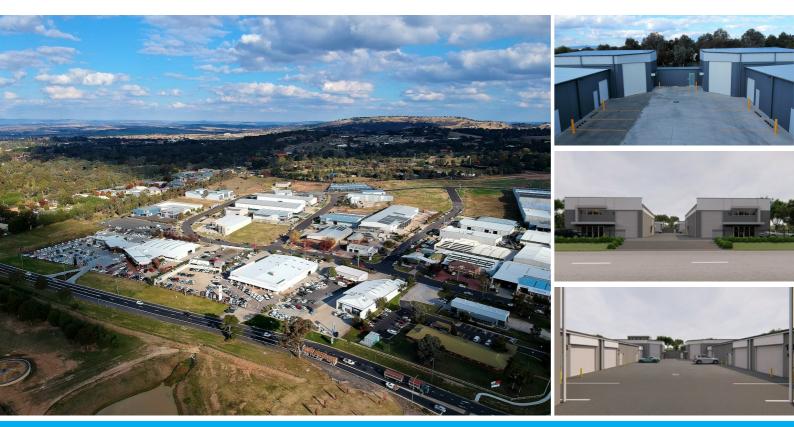

## 'ASPACE..... BATHURST FACTORY UNITS.

A unique opportunity exists to purchase into a brand new master built factory complex. This factory unit is 153sqm approximately, constructed from pre cast concrete with all services and amenities provided. Additionally the complex with be gated for peace of mind and fully landscaped.

Construction is complete.

Enquire for more information. JAMES THOMPSON 0437 010523