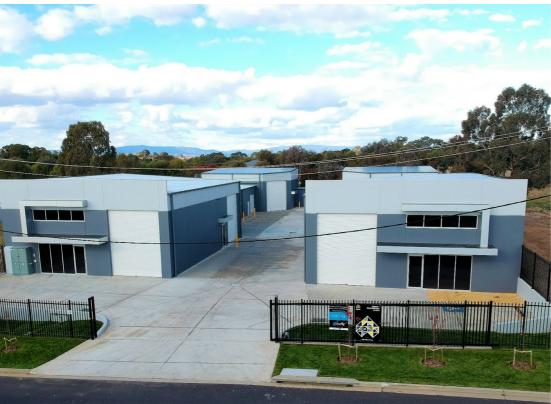

## \$150,000 - 6.7% RETURN INVESTMENT OPPORTUNITY, CURRENTLY LEASED \$195.00 PER WEEK PLUS GST

A unique opportunity exists to pre purchase into a brand new master built factory complex. This factory unit is 75sqm approximately and constructed from pre cast concrete with all the services and amenities provided. Additionally the complex with be gated for peace of mind and fully landscaped.

Construction complete.

Enquire for more information. 0429 157157

0 BED | 0 BATH | 0 CAR

PRICE:

\$150,000

**OPEN FOR INSPECTION:** 

N/A

Toni and James Thompson 0429157157 thompson@atrealty.com.au www.atrealty.com.au