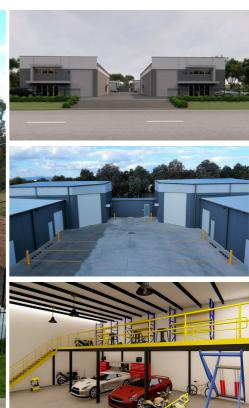

## \$150,000 - 6.7% RETURN INVESTMENT OPPORTUNITY, CURRENTLY LEASED \$195.00 PER WEEK PLUS GST

A unique opportunity exists to pre purchase into a brand new master built factory complex. This factory unit is 75sqm approximately and constructed from pre cast concrete with all the services and amenities provided. Additionally the complex with be gated for peace of mind and fully landscaped.

Construction complete.

Enquire for more information. 0429 157157

0 BED | 0 BATH | 0 CAR

PRICE:

\$150,000

**OPEN FOR INSPECTION:** 

N/A

Toni and James Thompson 0429157157 thompson@atrealty.com.au www.atrealty.com.au