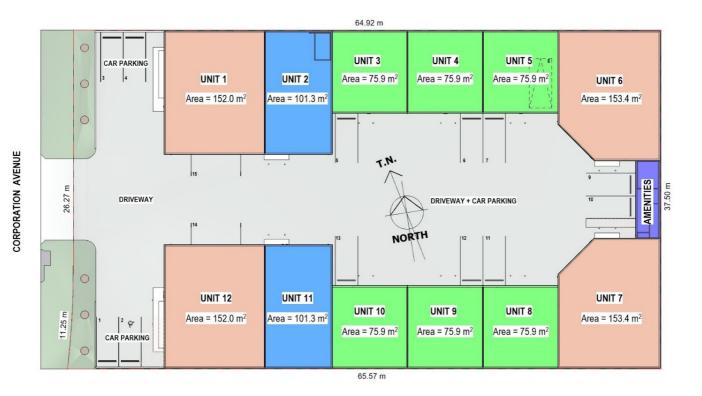

## SOLD BY JAMES THOMPSON, 0429 157157

Investment opportunity - 6.2% gross return approx

A unique opportunity exists to pre purchase into a brand new master built factory complex. This factory unit is 75sqm approximately and constructed from pre cast concrete with all the services and amenities provided. Additionally the complex with be gated for peace of mind and fully landscaped.

Ideal for small business or own your own storage space.

Occupy Immediately

Enquire for more information. 0429 157157

0 BED | 0 BATH | 0 CAR

PRICE:

\$150,000

**OPEN FOR INSPECTION:** 

N/A

Toni and James Thompson 0429157157 thompson@atrealty.com.au www.atrealty.com.au

Disclaimer: Please note this floor plan is for marketing purposes and is to be used as a guide only. All dimensions are estimates only and may not be exact measurements.