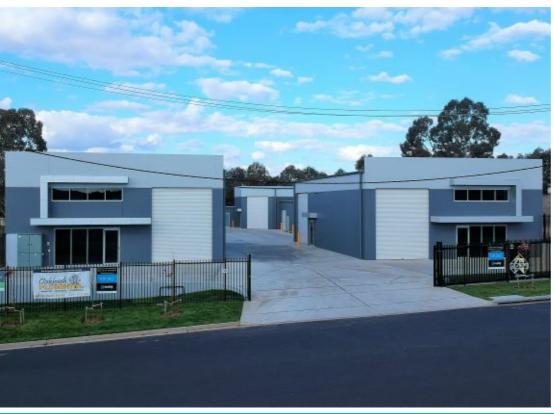

## SOLD BY JAMES THOMPSON, 0429 157157

Investment opportunity - 6.2% gross return approx

A unique opportunity exists to pre purchase into a brand new master built factory complex. This factory unit is 75sqm approximately and constructed from pre cast concrete with all the services and amenities provided. Additionally the complex with be gated for peace of mind and fully landscaped.

Ideal for small business or own your own storage space.

Occupy Immediately

Enquire for more information. 0429 157157

0 BED | 0 BATH | 0 CAR

PRICE:

\$150,000

**OPEN FOR INSPECTION:** 

N/A