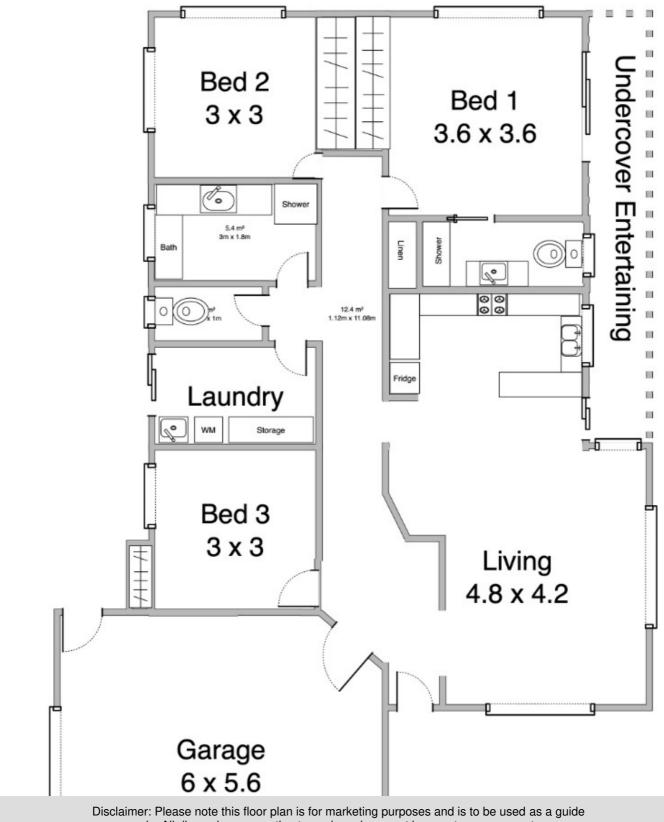

#### 3 BED | 2 BATH | 2 CAR

### 105 Griffith Ave

only. All dimensions are estimates only and may not be exact measurements.

given with respect to accuracy

0403180828 tony.watson@atrealty.com.au www.atrealty.com.au

**Tony WATSON**