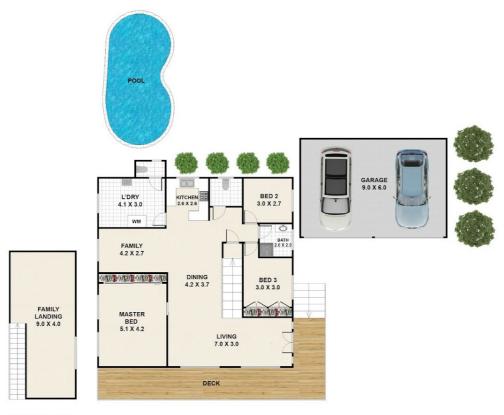

Approx Sqm Inside Areas - 172.4 Sqm Outside Areas - 87.9 Sqm The Total Areas - 260.3 Sqm

#### 413 Quinzeh Creek Road, Logan Village

Whilst every attempt has been made to ensure the accuracy of the floorplan shown, all measurements, positioning, flotures, fittings and any other data shown are an approximate interpretation for illustrative purposes only and are not to scale. No responsibility is taken for any error, ornission, miss-statement or use of data shown.

Disclaimer: Please note this floor plan is for marketing purposes and is to be used as a guide only. All dimensions are estimates only and may not be exact measurements.