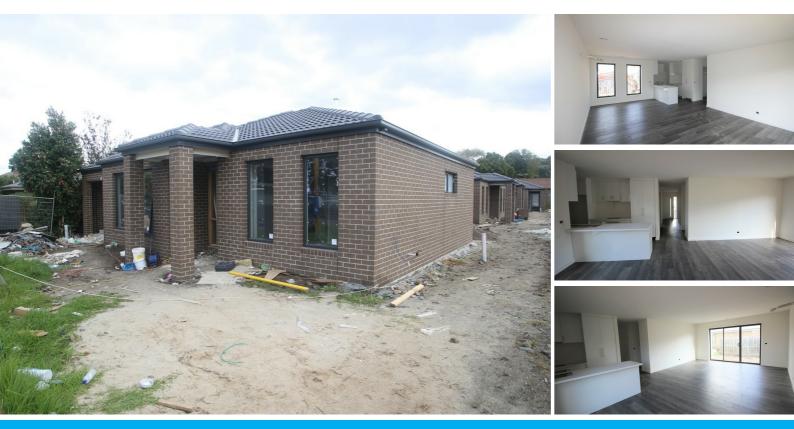

## PERFECT OPPORTUNITY! BRAND NEW UNIT!

Whether you are looking to down size or invest these Brand New 2-bedroom Units will tick all the boxes.

Sitting in a prime location and offering open plan living, comfortable accommodations and private yard, the family friendly layouts are ideal for a variety of buyers. Boasting quality fixtures and finishes throughout including stone benchtops, porcelain

tiles, laminate floors, stainless steel appliances and LED downlights.

Construction is due to finish very soon, buy now and move into this brand-new Gem within the next few months!

Unit is cleverly designed for comfort and perfectly located in the heart of Pakenham, walking distance to:

- Stone kitchen benchtops
- Porcelain tiles and laminate flooring
- Stainless steel appliances; gas cooktop, electric oven and rangehood
- Ducted heating and reverse cycle air conditioner
- Built in robesAluminium windows
- White kitchen Laminate cabinetry
- · Gas hot water
- Remote garage
- Downlights
- · Landscaping to front and rear