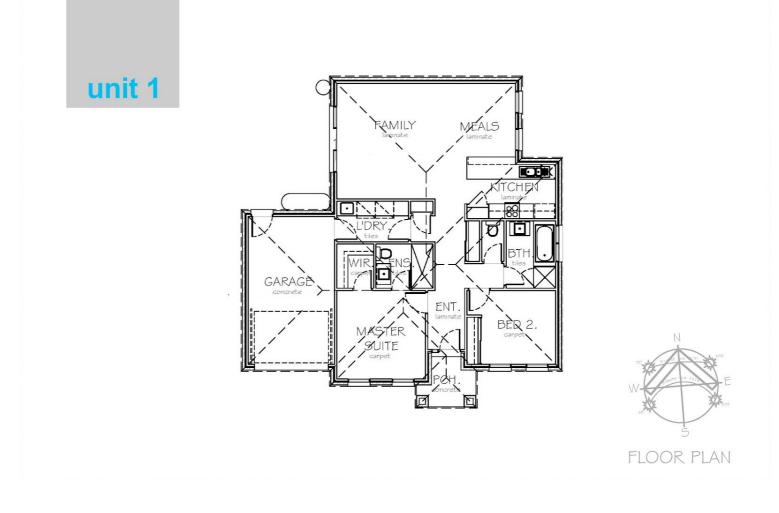

## 2 BED | 1 BATH | 1 CAR

PRICE: \$365,000 - \$395,000

OPEN FOR INSPECTION: N/A

Marko Rankovic 0427771810 markorankovic@atrealty.com.au www.atrealty.com.au

Disclaimer: Please note this floor plan is for marketing purposes and is to be used as a guide only. All dimensions are estimates only and may not be exact measurements.