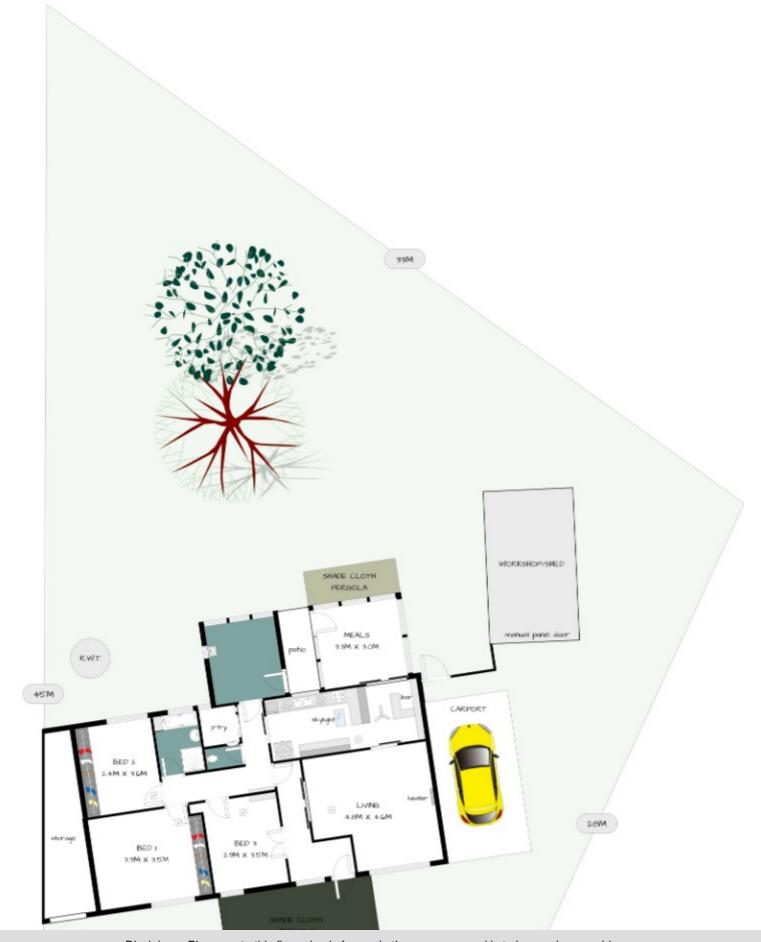

Positioned on approx. 817m2 allotment in a quiet cul-de-sac presents an opportunity to buy the house and possibly also the adjoining vacant allotment.

1 Napier Place being a vacant allotment on 800m2 combined with 3 Napier Place with the dwelling on approx. 817m2 presents an opportunity to secure approx. 1618m2 for future development or just for added space.

### Shane Magor 0400254933 shanemagor@atrealty.com.au www.bluedoorproperty.com.au RLA: 269823

Disclaimer: Please note this floor plan is for marketing purposes and is to be used as a guide only. All dimensions are estimates only and may not be exact measurements.