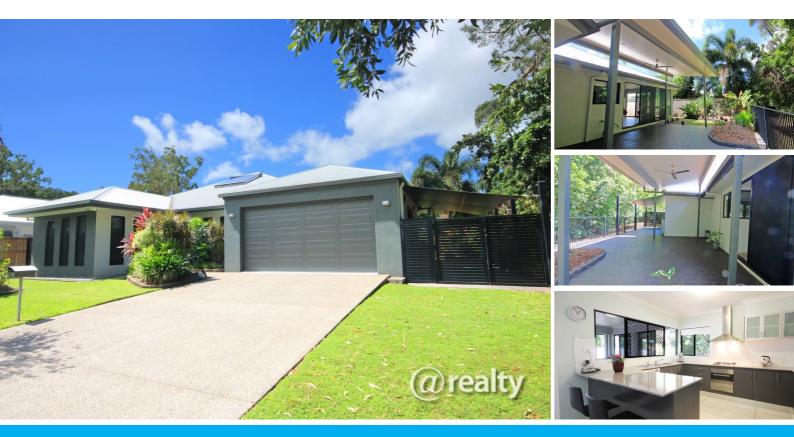

### THE OWNERS ARE MOVING, MAKE AN OFFER

The owners are moving South, the price has been reduced so make me an offer.

This quality home is only 5 years young and presents as new. It is ideal for the retiree that wishes to hook up the van or camper, lock up the home and leave. Designed with minimal maintenance, security and convenience in mind.

Set in a quiet cul-de-sac, on a flat, easy to maintain block with easy care tropical gardens, the 475 MT low maintenance block is fully fenced and has double gate side access with a large, rock reinforced paved area to park the boat, camper or trailer plus a Council approved shade sale to protect them from the elements.

The home is surrounded by quality homes and is fully air-conditioned throughout, fully insulated, has a 25 panel, 5 KW solar system, solar hot water system and a solar extractor fan on the roof to keep the ceiling space cool.

The home features cool gloss tiles , split system air conditioning in all bedrooms, multimedia room and the living area, the hub of the home is the large kitchen with stainless steel oven and gas cook top, pantry, stone bench-tops, ASKO dishwasher, filtered water tap, ample drawer and cupboard space plus a full-length breakfast bar.

The open-plan kitchen, dining, lounge lead to both the media room and the fully enclosed patio/sunroom and then on to the extra large outdoor entertaining patio, which was designed to catch the breezes. The patio is fully paved, and with no side neighbour it has a tranquil rainforest backdrop.

The master bedroom features remote controlled blinds, walk-in robe and ensuite, the home offers a further three bedrooms as well as the media room.

Add to this an insulated double lock up garage, security screens all round, an alarm system with remote control, gutter guard on all gutters, rainwater tank and sprinkler system and this home is a must to inspect.