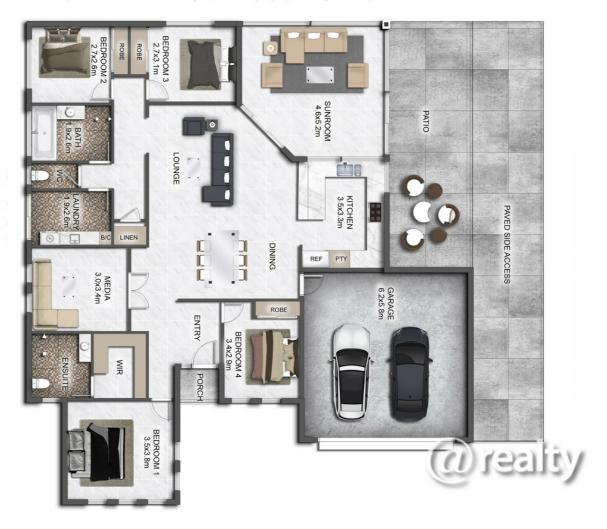

#### 4 BED | 2 BATH | 2 CAR

PRICE: OFFERS OVER \$499,000

OPEN FOR INSPECTION: N/A

Warren Keys 0417225563 warrenkeys@atrealty.com.au www.atrealty.com.au This floor plan including furniture, fixture measurements and dimensions are approximate and for illustrative purposes only. Boxbrownie.com gives no guarantee, warranty or representation as to the accuracy and layout. All enquiries must be directed to the agent, vendor or party representing this floor plan.

Disclaimer: Please note this floor plan is for marketing purposes and is to be used as a guide only. All dimensions are estimates only and may not be exact measurements.

Warren Keys 0417225563 warrenkeys@atrealty.com.au www.atrealty.com.au