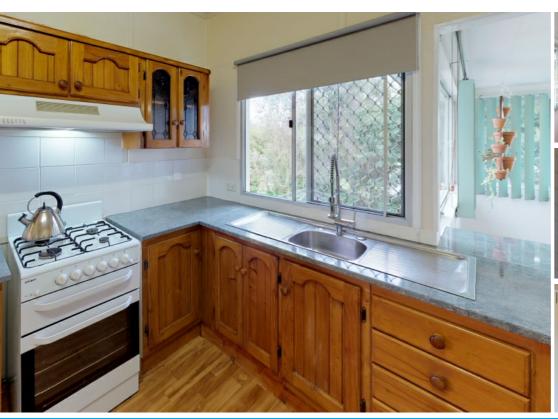

The home is neat and tidy and in good condition. It's very clean and comfortable; and would suit the first home buyer or investor. The kitchen has been upgraded to a timber finish and also includes a dishwasher. Split system air-conditioning is installed in the 2 large living areas with units in two of the bedrooms. You will love the extra living area with swathes of windows on 3 sides allowing good natural lighting and the breezes to flow through.