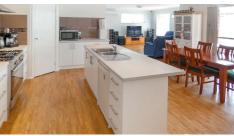

Things You Will Love About This Home

- \* 3 spacious bedrooms Master with WIR
- \* 2 bathrooms
- \* 2 living area's
- \* Functional Kitchen, Freestanding 900mm Oven, Dishwasher & loads of cupboards
- \* Reverse Cycle Air Conditioner
- \* Remote Control Double Garage Extra High with Access to Rear Yard
- \* Large 9 x 6 Shed
- \* Alfresco Patio Area
- \* 2500Lt Rain Water Tank
- \* Fully enclosed back yard
- \*Vegetable Garden