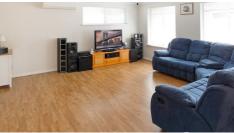

Things You Will Love About This Home

- \* 3 spacious bedrooms Master with WIR
- \* 2 bathrooms
- \* 2 living area's
- \* Functional Kitchen, Freestanding 900mm Oven, Dishwasher & loads of cupboards
- \* Reverse Cycle Air Conditioner
- \* Remote Control Double Garage Extra High with Access to Rear Yard
- \* Large 9 x 6 Shed
- \* Alfresco Patio Area
- \* 2500Lt Rain Water Tank
- \* Fully enclosed back yard
- \*Vegetable Garden