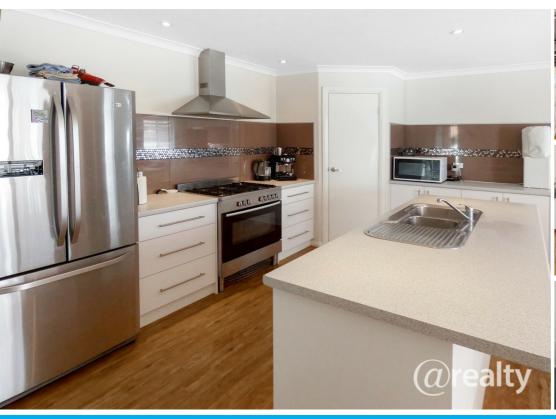

Things You Will Love About This Home

- \* 3 spacious bedrooms Master with WIR
- \* 2 bathrooms
- \* 2 living area's
- \* Functional Kitchen, Freestanding 900mm Oven, Dishwasher & loads of cupboards
- \* Reverse Cycle Air Conditioner
- \* Remote Control Double Garage Extra High with Access to Rear Yard
- \* Large 9 x 6 Shed
- \* Alfresco Patio Area
- \* 2500Lt Rain Water Tank
- \* Fully enclosed back yard
- \*Vegetable Garden