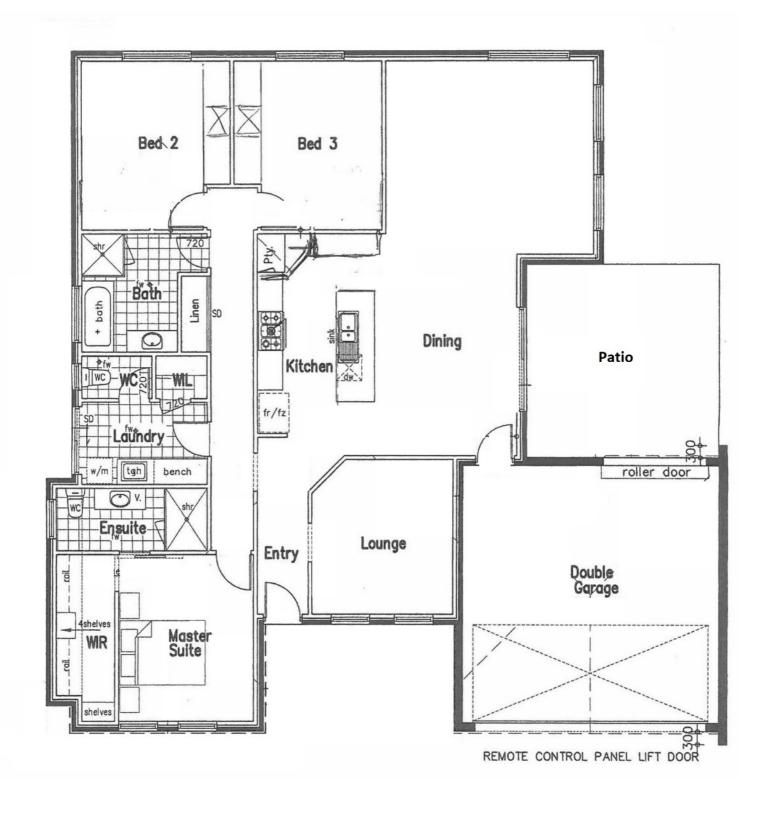

Things You Will Love About This Home

- \* 3 spacious bedrooms Master with WIR
- \* 2 bathrooms
- \* 2 living area's
- \* Functional Kitchen, Freestanding 900mm Oven, Dishwasher & loads of cupboards
- \* Reverse Cycle Air Conditioner
- \* Remote Control Double Garage Extra High with Access to Rear Yard
- \* Large 9 x 6 Shed
- \* Alfresco Patio Area
- \* 2500Lt Rain Water Tank
- \* Fully enclosed back yard
- \*Vegetable Garden

## 3 BED | 2 BATH | 3 CAR

PRICE:

\$369,000

**OPEN FOR INSPECTION:** 

N/A

Craig Nathan 0407774594 craignathan@atrealty.com.au www.atrealty.com.au

Disclaimer: Please note this floor plan is for marketing purposes and is to be used as a guide only. All dimensions are estimates only and may not be exact measurements.