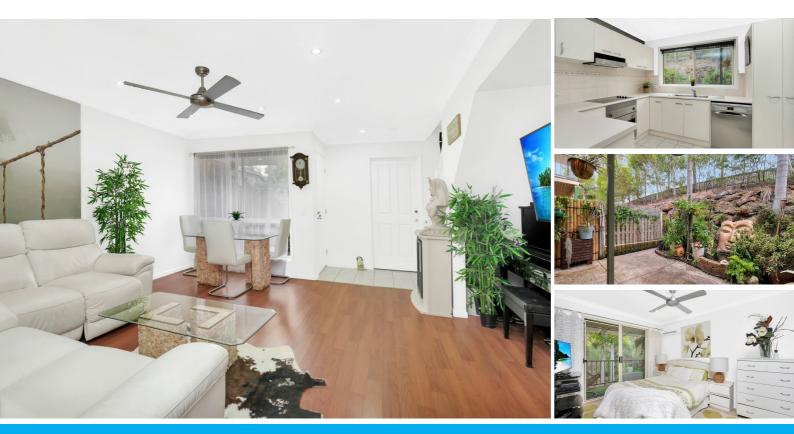

The open plan, air-conditioned, living/dining area has floating timber flooring and provides lowmaintenance living with contemporary style. The adjoining, spacious tiled kitchen features a stainless steel dishwasher, quality oven and induction cooktop, and looks out to a private entertainer's courtyard.

Upstairs, all 3 bedrooms are carpeted and air-conditioned, and also have ceiling fans and built-in robes. The cleverly designed dual bathroom has a separate bath and shower, and opens to the master bedroom as an en-suite. The master bedroom and the bathroom both have a private leafy outlook to the rear courtyard.

Downstairs, the laundry has outdoor access, the separate second toilet adds convenience, and there is an internal entry to the single lock-up garage.

Within the complex, the landscaped grounds are beautifully maintained by the onsite manager and peace of mind is assured as the complex has coded security gates.

The pool area has been freshly repaved ready for your enjoyment, and don't forget this complex has it's own private tennis court - "Anyone for tennis?"