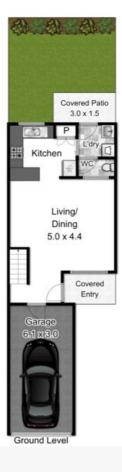

The open plan, air-conditioned, living/dining area has floating timber flooring and provides lowmaintenance living with contemporary style. The adjoining, spacious tiled kitchen features a stainless steel dishwasher, quality oven and induction cooktop, and looks out to a private entertainer's courtyard.

Downstairs, the laundry has outdoor access, the separate second toilet adds convenience, and there is an internal entry to the single lock-up garage.

Within the complex, the landscaped grounds are beautifully maintained by the onsite manager and peace of mind is assured as the complex has coded security gates.

### 3 BED | 1 BATH | 1 CAR

PRICE: Offers over \$360,000

OPEN FOR INSPECTION: N/A

Michael Spicer 0408828982 michaels@atrealty.com.au www.atrealty.com.au

46/31 Leviathan Drive, Mudgeeraba Bed 3 | Bath 1 | Car 1 Internal 92.3m2 | External 32.6m2 | Total 124.9m2

Disclaimer: Please note this floor plan is for marketing purposes and is to be used as a guide only. All dimensions are estimates only and may not be exact measurements.

Michael Spicer 0408828982 michaels@atrealty.com.au www.atrealty.com.au