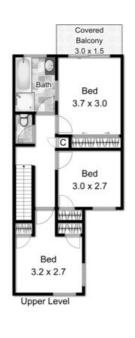

Upstairs, all 3 bedrooms are carpeted and air-conditioned, and also have ceiling fans and built-in robes. The cleverly designed dual bathroom has a separate bath and shower, and opens to the master bedroom as an en-suite. The master bedroom and the bathroom both have a private leafy outlook to the rear courtyard.

### 3 BED | 1 BATH | 1 CAR

PRICE: Offers over \$360,000

OPEN FOR INSPECTION: N/A

Michael Spicer 0408828982 michaels@atrealty.com.au www.atrealty.com.au

46/31 Leviathan Drive, Mudgeeraba Bed 3 | Bath 1 | Car 1 Internal 92.3m2 | External 32.6m2 | Total 124.9m2

Disclaimer: Please note this floor plan is for marketing purposes and is to be used as a guide only. All dimensions are estimates only and may not be exact measurements.

Michael Spicer 0408828982 michaels@atrealty.com.au www.atrealty.com.au