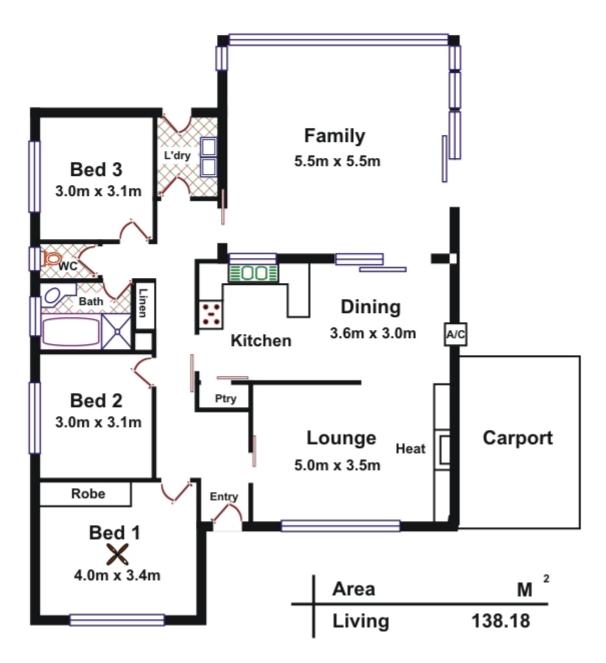

## GREAT FAMILY HOME OR INVESTMENT - LARGE FAMILY ROOM

- \* Solid Brick home situated in a very quiet & secluded location.
- \* Home comprises , modern kitchen with stainless steel appliances, dishwasher & walk-in pantry...
- \* Three good sized bedrooms with built-in robe to main bedroom.
- \* L-shape lounge/dine with fireplace in lounge.
- \* Large family room with slate floors.
- \* Separate bathroom and toilet.
- \* Ducted cooling plus ducted gas heating.
- \* Outside we have a paved verandah area and spacious rear garden.
- \* Carport with auto roller door plus double garage at rear
- \* Currently tenanted until 6th September 2019
- \* Close to Shops, Transport and Highbury Hotel.

## 3 BED | 1 BATH | 2 CAR

PRICE:

\$399,000 - \$429,000

**OPEN FOR INSPECTION:** 

N/A

Terry Webster 0419993357 terrywebster@atrealty.com.au www.atrealty.com.au

RLA: 269823

Disclaimer: Please note this floor plan is for marketing purposes and is to be used as a guide only. All dimensions are estimates only and may not be exact measurements.

illustration purposes only and intending purchasers should satisfy themselves independently regarding sizes, layout and location of the property. Please check with local council that all structures are approved by council.