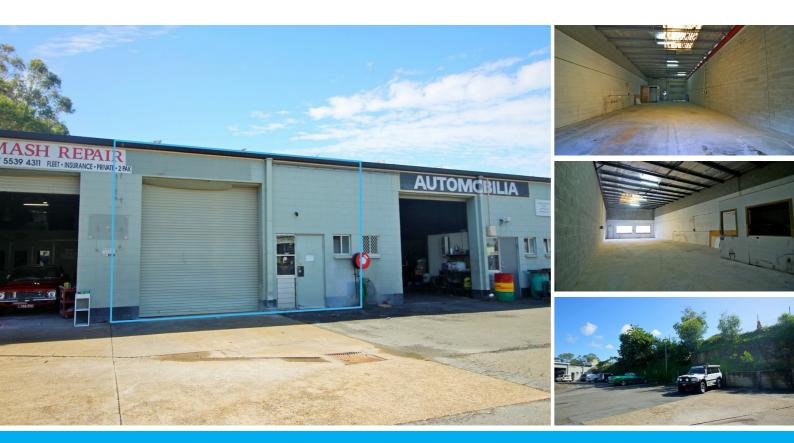

## CENTRALLY LOCATED WAREHOUSE/FACTORY UNIT

\*164m2 clear span industrial space

\*Ideal location, metres to Southport Nerang Road

\*Just minutes to the M1 North and South bound

- \*Surrounded by national factory outlets such as Billabong, Roxy and Quiksilver
- \*3 phase power

\*Plenty of car parking available

This great little unit is priced to lease! Contact exclusive marketing agents James Young and Adam Young today!