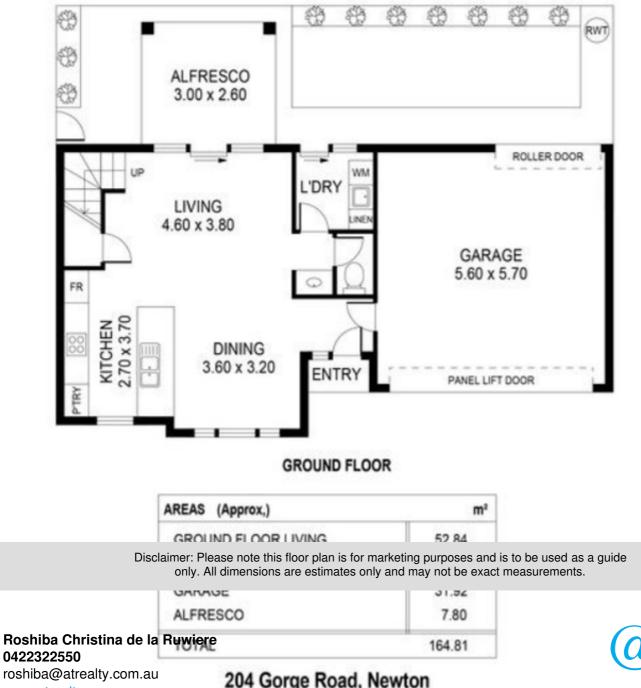

### A MODERN TOWNHOUSE CONVENIENTLY LOCATED!

\*Start with a \$15,000 First home Government Grant/Reap the rental yield! No Strata, No Body Corporate fees

Brand new low maintenance 3 bedrooms townhouse, main with en-suite and walk-in robe, bedrooms 2 and 3 comes with Built- in robes. Upstairs you have a study nook/office space adding to your comfort, the common bathroom is spacious with plenty of storage space. Downstairs you have a beautiful open plan kitchen/living & meals with powder room. Low maintenance landscaped garden. The double garage with Auto roller door leads you to the open plan living and the backyard. Sliding doors that leads to the backyard from your living. Beautiful view of the hills with its foothills position, very close to nature for a healthy life. Located opposite Thorndon Park, close to Aldi, minutes to Newton Shopping Centre, Target, Tony & Marks, Foodland, Chemist, Banks and much more just around the corner. Surrounded by many private and public schools nearby, less than a minute to the nearby bus stop. Around 12 km to Adelaide CBD. Less than 5 minutes to O'Bahn Paradise Interchange. So much at your fingertips. What you will love about this beautiful home:

Great Location Low maintenance Friendly neighbourhood Open plan kitchen and living Carpeted Bedrooms Stainless steel appliances, gas cook top, dishwasher 2.7m ceilings Reverse Cycle Ducted Air Conditioning with Zone control Very spacious double garage with remote roller door Landscaped Fully fenced Paved Rear Alfresco Area Plenty of storage throughout and under stair storage No Strata, No Body Corporate fees Close to all amenities and to Adelaide CBD

204 Gorge Road, Newton

• != ----!-- -- -----+-!-!--- ----