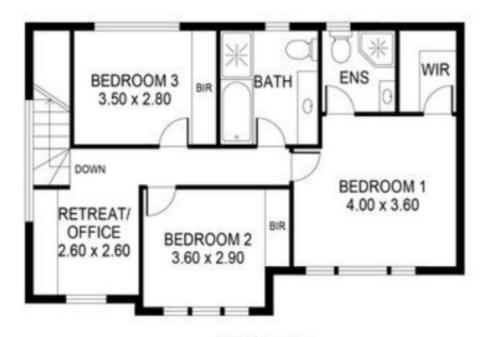

### A MODERN TOWNHOUSE CONVENIENTLY LOCATED!

\*Start with a \$15,000 First home Government Grant/Reap the rental yield! No Strata, No Body Corporate fees

Brand new low maintenance 3 bedrooms townhouse, main with en-suite and walk-in robe, bedrooms 2 and 3 comes with Built- in robes. Upstairs you have a study nook/office space adding to your comfort, the common bathroom is spacious with plenty of storage space. Downstairs you have a beautiful open plan kitchen/living & meals with powder room. Low maintenance landscaped garden. The double garage with Auto roller door leads you to the open plan living and the backyard. Sliding doors that leads to the backyard from your living. Beautiful view of the hills with its foothills position, very close to nature for a healthy life. Located opposite Thorndon Park, close to Aldi, minutes to Newton Shopping Centre, Target, Tony & Marks, Foodland, Chemist, Banks and much more just around the corner. Surrounded by many private and public schools nearby, less than a minute to the nearby bus stop. Around 12 km to Adelaide CBD. Less than 5 minutes to O'Bahn Paradise Interchange. So much at your fingertips. What you will love about this beautiful home:

### 3 BED | 2 BATH | 2 CAR

PRICE: \$429,000-\$449,000

OPEN FOR INSPECTION: N/A

Roshiba Christina de la Ruwiere 0422322550 roshiba@atrealty.com.au www.atrealty.com.au RLA: 269823

FIRST FLOOR

*(a*)realty

www.atrealty.com.au