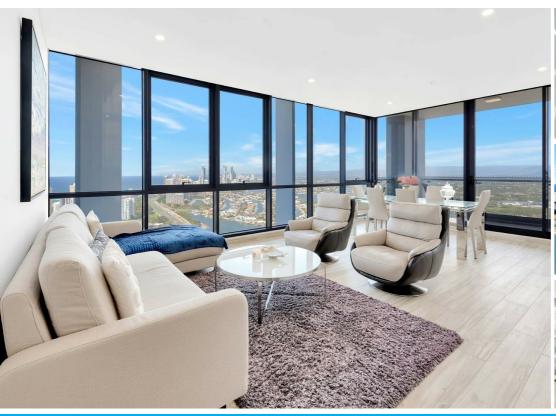

# STUNNING APARTMENT HIGH IN THE SKY ON LEVEL 45! REDUCED TO SELL!

SELLER SAYS SELL!! Located in the highly sought after 'Sundale' building, soaring high in the sky, is this stunning South/West facing apartment you won't want to miss. Soak up breathtaking, uninterrupted views of the Pacific Ocean, Broadwater, Surfers Paradise skyline and Gold Coast hinterland. This rarely available floor plan features 3 large bedrooms (all with spectacular floor to ceiling views), large ensuite with his and her vanities, ceiling fans and ducted air-conditioning throughout. Sundale offers world class, resort style facilities including indoor and outdoor pools, Spa, Gym, Sauna and a Child Care Centre.

#### Property Features -

- 3 bedrooms with floor to ceiling views
- Master bedroom features private balcony with amazing views and ensuite with stunning feature wall & lighting
- Quality stainless steel appliances with extra storage cupboards
- 2 x car spaces + Storage Cage
- Option to purchase fully furnished
- Ducted air-conditioning & ceiling fans throughout
- You will never have to close your blinds so you can take in the view from the 45th floor
- Southport's tallest residential tower
- Very reasonable Body Corporate