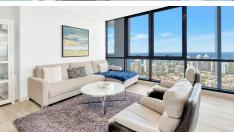

# STUNNING APARTMENT HIGH IN THE SKY ON LEVEL 45! REDUCED TO SELL!

SELLER SAYS SELL!! Located in the highly sought after 'Sundale' building, soaring high in the sky, is this stunning South/West facing apartment you won't want to miss. Soak up breathtaking, uninterrupted views of the Pacific Ocean, Broadwater, Surfers Paradise skyline and Gold Coast hinterland. This rarely available floor plan features 3 large bedrooms (all with spectacular floor to ceiling views), large ensuite with his and her vanities, ceiling fans and ducted air-conditioning throughout. Sundale offers world class, resort style facilities including indoor and outdoor pools, Spa, Gym, Sauna and a Child Care Centre.

#### Property Features -

- 3 bedrooms with floor to ceiling views
- Master bedroom features private balcony with amazing views and ensuite with stunning feature wall & lighting
- Quality stainless steel appliances with extra storage cupboards
- 2 x car spaces + Storage Cage
- Option to purchase fully furnished
- Ducted air-conditioning & ceiling fans throughout
- You will never have to close your blinds so you can take in the view from the 45th floor
- Southport's tallest residential tower
- Very reasonable Body Corporate