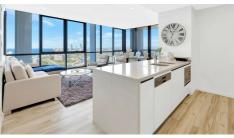

# STUNNING APARTMENT HIGH IN THE SKY ON LEVEL 45! REDUCED TO SELL!

SELLER SAYS SELL!! Located in the highly sought after 'Sundale' building, soaring high in the sky, is this stunning South/West facing apartment you won't want to miss. Soak up breathtaking, uninterrupted views of the Pacific Ocean, Broadwater, Surfers Paradise skyline and Gold Coast hinterland. This rarely available floor plan features 3 large bedrooms (all with spectacular floor to ceiling views), large ensuite with his and her vanities, ceiling fans and ducted air-conditioning throughout. Sundale offers world class, resort style facilities including indoor and outdoor pools, Spa, Gym, Sauna and a Child Care Centre.

#### Property Features -

- 3 bedrooms with floor to ceiling views
- Master bedroom features private balcony with amazing views and ensuite with stunning feature wall & lighting
- Quality stainless steel appliances with extra storage cupboards
- 2 x car spaces + Storage Cage
- Option to purchase fully furnished
- Ducted air-conditioning & ceiling fans throughout
- You will never have to close your blinds so you can take in the view from the 45th floor
- Southport's tallest residential tower
- Very reasonable Body Corporate