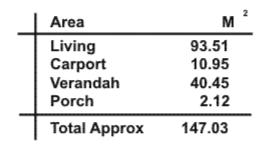

## 3 BED | 1 BATH | 1 CAR

PRICE:

\$355,000 - \$385,000

**OPEN FOR INSPECTION:** 

N/A

Terry Webster 0419993357 terrywebster@atrealty.com.au www.atrealty.com.au RLA: 269823 Shed

Shed 4.9m x 4.9m

Disclaimer: Please note this floor plan is for marketing purposes and is to be used as a guide only. All dimensions are estimates only and may not be exact measurements.