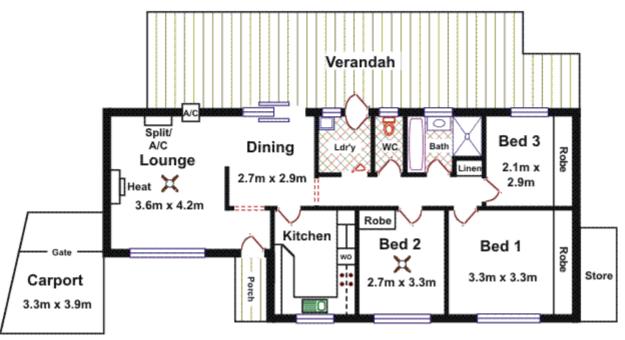

## ATTENTION INVESTORS! RENOVATORS! DEVELOPERS!

- \* Ideal Opportunity for 1st Home Buyers, Investors or Developers
- \* Situated on a approx 710 sqm allotment and only a short distance to Tea Tree Plaza, O'Bahn and Modbury Hospital.
- \* Three bedroom solid brick home with built-in robes to bedrooms 1 & 3.
- \* Roomy kitchen with plenty of cupboards.
- \* Split system reverse cycle air conditioning.
- \* Separate bathroom and toilet.
- \* Outside we have a large workshop at rear of property plus tool shed, there is a verandah across the rear of house and a carport at the side.

## 3 BED | 1 BATH | 1 CAR

PRICE:

\$355,000 - \$385,000

**OPEN FOR INSPECTION:** 

N/A

Terry Webster 0419993357 terrywebster@atrealty.com.au www.atrealty.com.au RLA: 269823 Shed

Shed 4.9m x 4.9m

Disclaimer: Please note this floor plan is for marketing purposes and is to be used as a guide only. All dimensions are estimates only and may not be exact measurements.