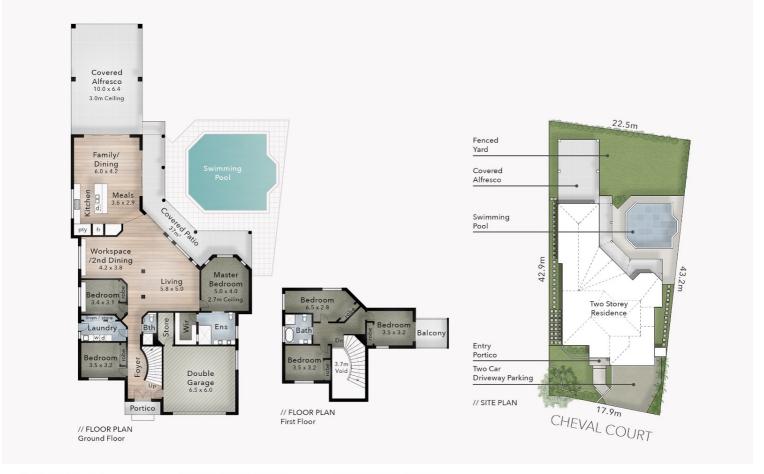

FLOOR AREA SIZES

Internal 359m²

Alfresco, Patio & Portico 114m² Total 473m² or 51 Squares

PROPERTY DETAILS

- 3 Bath

SCOTT EULER & **(a) realty** 

0407 750 620 | 0431 174 010

Disclaimer: Please note this floor plan is for marketing purposes and is to be used as a guide only. All dimensions are estimates only and may not be exact measurements.