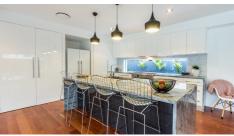

Embracing pool and garden views the magnificent high spec statement kitchen features an impressive island bench – with 30mm granite counter top and waterfall edges. Gas cooking and quality European stainless steel appliances complete this entertainer's masterpiece.