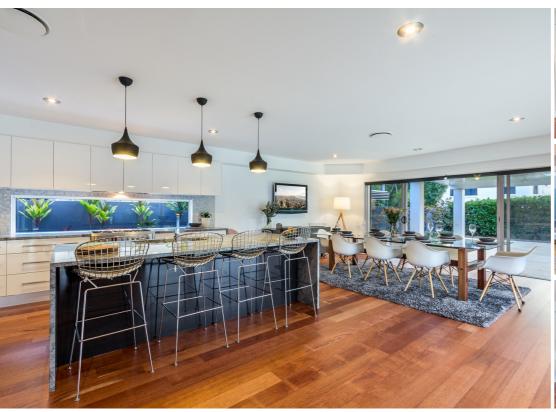

Embracing pool and garden views the magnificent high spec statement kitchen features an impressive island bench – with 30mm granite counter top and waterfall edges. Gas cooking and quality European stainless steel appliances complete this entertainer's masterpiece.