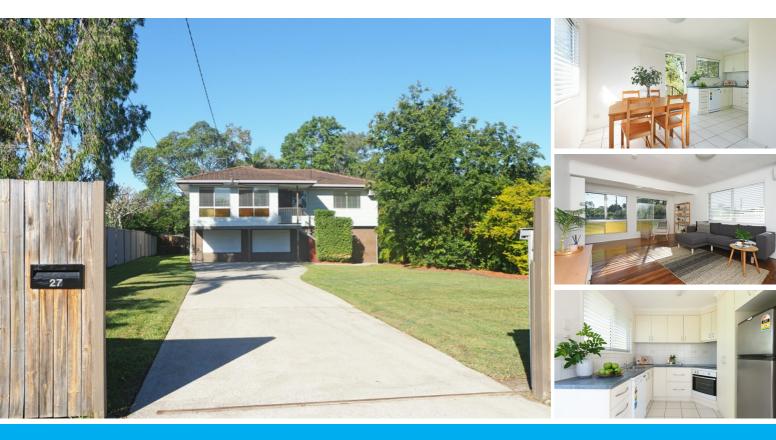

## 27 HAMPTON STREET LOGANHOLME

## PRICE REDUCED TOP BUY

This property has been recently renovated is fresh, clean and ready for new owners. If you are looking for a home in a great location close to schools, shops and transport that you can just move into this one is worth checking out.

This property features

 $3 \ \mbox{Bedrooms}$  with new carpets and two with built in robes , main with air conditioner and all have new fans

Open plan living with polished floorboards and air conditioning

Fresh white paint throughout.

Kitchen with new appliances

New Hot water system

Renovated Bathroom with separate toilet

New blinds throughout.

Downstairs renovated laundry with plenty of storage, laundry chute and indoor clothes line Work or storage room

Double Garage

790m2 fenced block, great for the kids and animals to play safely as well as room for all your toys like boats, caravans and extra cars.

This property is in the most popular price range for Loganholme and will be in demand, make sure you to take the time to come and look before it's too late. Priced to sell, this well maintained home is sure to attract lots of attention.