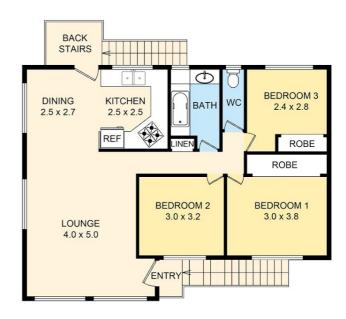

This property features

 $3 \ \mbox{Bedrooms}$  with new carpets and two with built in robes , main with air conditioner and all have new fans

Open plan living with polished floorboards and air conditioning

Fresh white paint throughout.

Kitchen with new appliances

New Hot water system

Renovated Bathroom with separate toilet

New blinds throughout.

Downstairs renovated laundry with plenty of storage, laundry chute and indoor clothes line Work or storage room

## 3 BED | 1 BATH | 2 CAR

PRICE:

Offers Over \$335,000

**OPEN FOR INSPECTION:** 

N/A

Leanne Smith 0428750122 leannesmithproperty@atrealty.com.au www.atrealty.com.au

**GROUND FLOOR** 

**TOP FLOOR** 