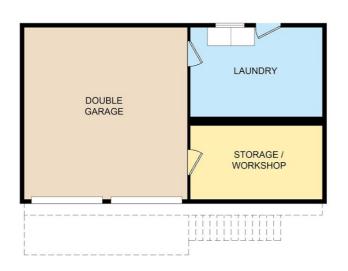

Fresh white paint throughout.

Kitchen with new appliances

New Hot water system

Renovated Bathroom with separate toilet

New blinds throughout.

Downstairs renovated laundry with plenty of storage, laundry chute and indoor clothes line Work or storage room

Double Garage

790m2 fenced block, great for the kids and animals to play safely as well as room for all your toys like boats, caravans and extra cars.

This property is in the most popular price range for Loganholme and will be in demand, make sure you to take the time to come and look before it's too late. Priced to sell, this well maintained home is sure to attract lots of attention.

## 3 BED | 1 BATH | 2 CAR

PRICE:

Offers Over \$335,000

**OPEN FOR INSPECTION:** 

N/A

Leanne Smith 0428750122 leannesmithproperty@atrealty.com.au www.atrealty.com.au

**GROUND FLOOR** 

**TOP FLOOR** 