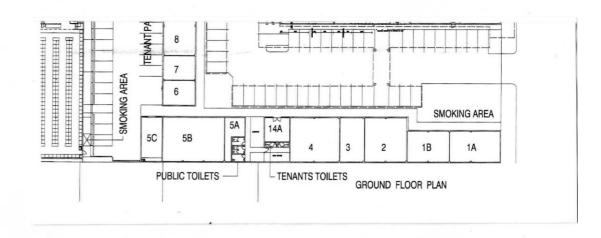

# SHOP FOR LEASE - SHOP 2, 113 BRUCE HIGHWAY, EDMONTON

Prime location in shopping centre on Bruce Highway with high traffic flow and ample customer parking.

106 sqm shop for lease at affordable rentals

Opportunity exists for businesses to be part of this busy shopping village, within close proximity to Piccones Supa IGA

Other businesses in centre include, bakery, hair salon, speech pathology, dentist, doctors, laundramat, barbers, real estate,

Contact: Exclusive agent Fiona Green At Realty for more information

#### PRICE:

Contact Agent Fiona Green At Realty

**OPEN FOR INSPECTION:** 

N/A

Fiona Green 0428875804 fionagreen@atrealty.com.au www.atrealty.com.au

Disclaimer: Please note this floor plan is for marketing purposes and is to be used as a guide only. All dimensions are estimates only and may not be exact measurements.