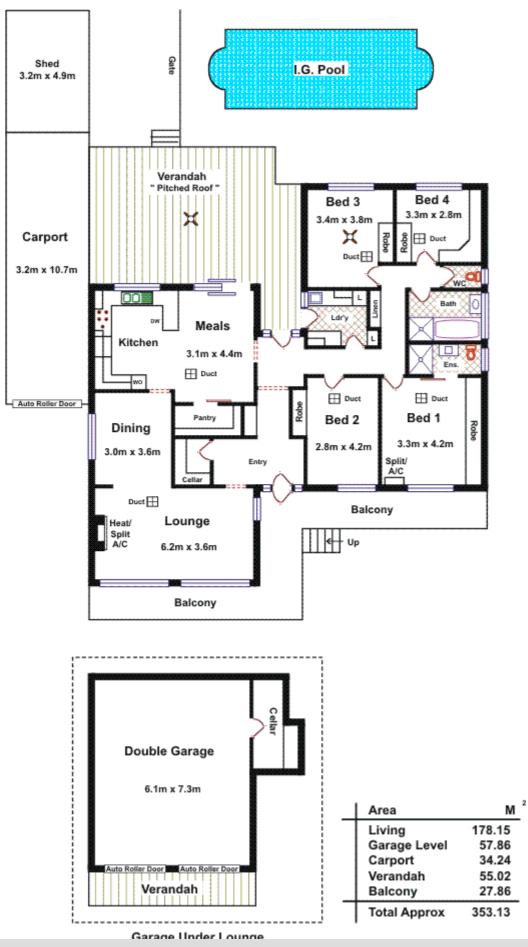

\* There is plenty of undercover parking with a generous sized double garage on the lower level of the home with cellar/storeroom and two auto roller doors. There is also a 2--3 car carport with auto roller door and single garage at the side of the home ideal for boats, trailers or extra vehicles.

#### 4 BED | 2 BATH | 4 CAR

PRICE: \$595,000 - \$610,000

OPEN FOR INSPECTION: N/A

Terry Webster 0419993357 terrywebster@atrealty.com.au www.atrealty.com.au RLA: 269823

Disclaimer: Please note this floor plan is for marketing purposes and is to be used as a guide only. All dimensions are estimates only and may not be exact measurements.

the owners, indistrator nor the Agent accept responsionity for errors or omissions. The sketch is for illustration purposes only and intending purchasers should satisfy themselves independently regarding sizes, layout and location of the property. Please check with local council that all structures are approved by council.