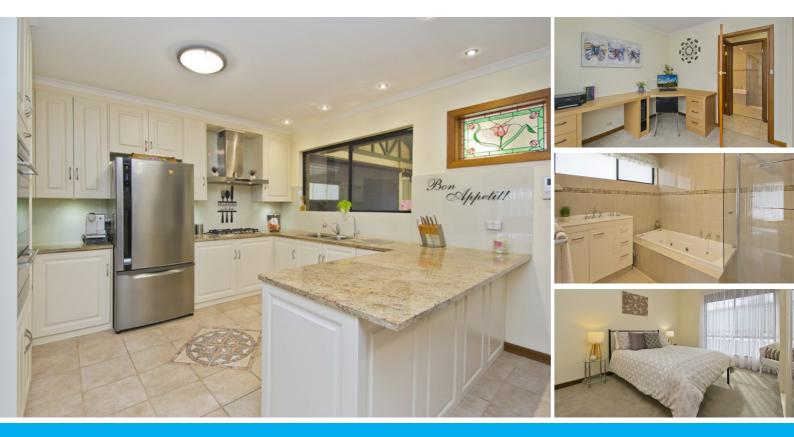

\* The home has a beautiful modern updated kitchen with stainless steel appliances, dishwasher, huge pantry and tons of cupboards (Mum will Love it !)

\* Spacious formal lounge/dine with fireplace.

\* Four roomy bedrooms all with built-in robes, the main bedroom has a trendy new ensuite and huge mirrored robe.

\* There is plenty of heating and cooling with ducted air conditioning throughout the home plus r/c split system air conditioners in both the lounge and main bedroom.

\* The family/meals area is spacious and has sliding doors leading out to the entertaining area.
\* The main bathroom is trendy, updated and has spa, the laundry is well appointed with tons of bench space, built-in cupboards and linen press.