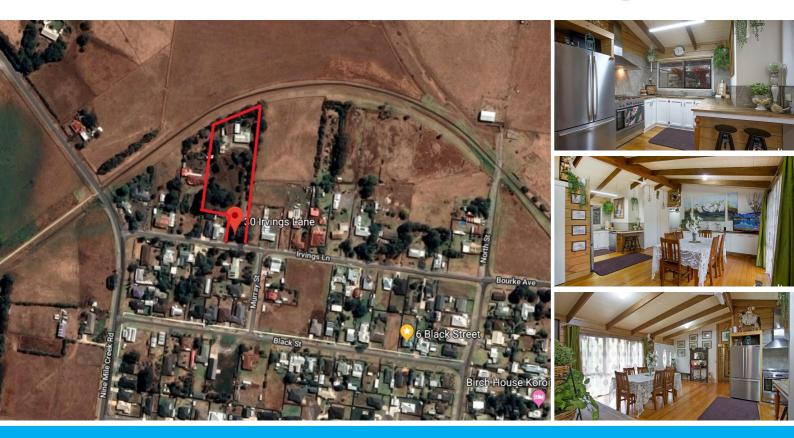

#### 30 IRVINGS LANE KOROIT

### PRIVATE, COUNTRY LIVING IN THE HEART OF KOROIT 2.4ACRES

This is the best of everything if you want Tranquility within walking distance to Koroits Shops, Restaurants Hotels, etc. All town services are connected including Gas ducted central heating for those chilly nights.

From the moment you pull up out the front, you will be amazed by the private position of this property and its tree-lined meandering drive leading to the gorgeous country-styled 4 bedroom family home. A multitude of gorgeous outdoor areas allows for the entertainer to come out in you or just special places to enjoy a Vino at the end of your day.

Massive man cave with built-in fire. This really does have the space a man really needs if he has a lot of toys or tools, plus another 2 x Double garages, Garden Sheds galore for lawnmowers, garden tools, tack room, hay shed,

Fully fenced for horses/alpacas/sheep/calves and easy access to stables, Hayshed, Tack room, and even chook pens.

The rear boundary of this property backs onto the Rail Trail so if you like bike riding or walking etc you can just go out the back gate decide left or right and off you go. Subdividable Potential STCC allows for future investment potential. This is a great lifestyle property catering to all your family's needs for space and pets and with the future potential to redevelop could be a great Superfund investment.