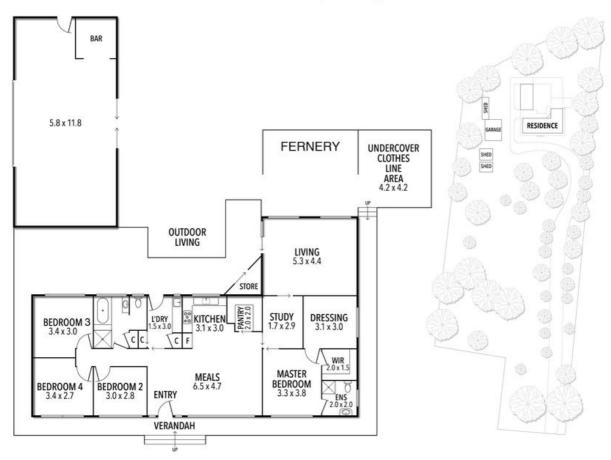

### 4 BED | 2 BATH | 8 CAR

PRICE: \$559,000

OPEN FOR INSPECTION: N/A

Mick Molloy 0416547101 michaelmolloy@atrealty.com.au www.atrealty.com.au

THE ABOVE PLAN IS AN ARTIST'S IMPRESSION ONLY, IT INCLUDES ELEMENTS THAT ARE FOR DISPLAY PURPOSES ONLY AND MAY NOT BE TO SCALE. LANDSCAPING SHOWN IS INDICATIVE ONLY. DIMENSIONS ARE APPROXIMATE.

Disclaimer: Please note this floor plan is for marketing purposes and is to be used as a guide only. All dimensions are estimates only and may not be exact measurements.

Mick Molloy 0416547101 michaelmolloy@atrealty.com.au www.atrealty.com.au