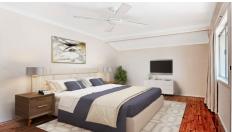

#### UPPER LEVEL:

- Lounge / Dining area
- Kitchen with double sink
- Meals area
- 3 Bedrooms (2 accessing balcony) all with BIR
- Large bathroom with bathtub and separate shower
- Large seperate toilet

#### **EXTRA FEATURES:**

- Solar Electricity
- Timber floor board up stairs
- Ceiling Fans in 3rd bedroom and lounge
- Front balcony perfect place for a morning cuppa
- -Garden shed 3x3m
- -Fridge space is 1080cm x 610cm
- -Corner block