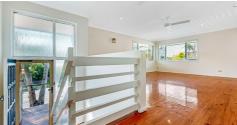

#### **EXTRA FEATURES:**

- Solar Electricity
- Timber floor board up stairs
- Ceiling Fans in 3rd bedroom and lounge
- Front balcony perfect place for a morning cuppa
- -Garden shed 3x3m
- -Fridge space is 1080cm x 610cm
- -Corner block