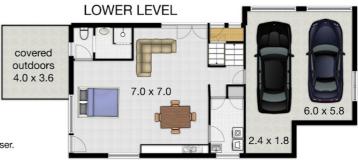

# Sharon Smythe 0412195500 sharonsmythe@atrealty.com.au smytheproperties.com.au

Total Approximate Covered Area 285 sqm Total Land Area 530 sqm

covered outdoors
14.6 x 4.0

UPPER LEVEL

6.0 x 5.8

shed
3.0 x 3.0

Whilst every attempt has been made to ensure the accuracy of the floor plan. Measurements of doors, windows rooms and any otheritems are approximate and no responsibility is taken for any error, omission or misstatement. This plan is for illustrative purposes only and should be used as such by any prospective purchaser.

Disclaimer: Please note this floor plan is for marketing purposes and is to be used as a guide only. All dimensions are estimates only and may not be exact measurements.