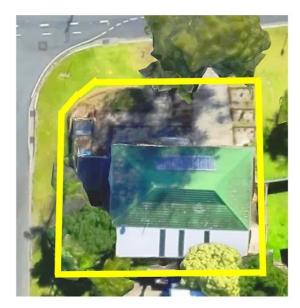

## DESIRABLE HOME IN TUGUN - ONLY MINUTES FROM THE BEACH

This dual living home is waiting for the astute buyer to come along and put on the finishing touches. With 2 living areas or rent one area out this home offers so much.

#### EXTERNAL:

- Private covered entertaining alfresco
- Low maintenance gardens
- Lock up garage plus carport for tenant car/ boat etc (room for extra cars in driveway)

#### **EXTRA FEATURES:**

- Solar Electricity
- Timber floor board up stairs
- Ceiling Fans in 3rd bedroom and lounge
- Front balcony perfect place for a morning cuppa
- -Garden shed 3x3m
- -Fridge space is 1080cm x 610cm
- -Corner block