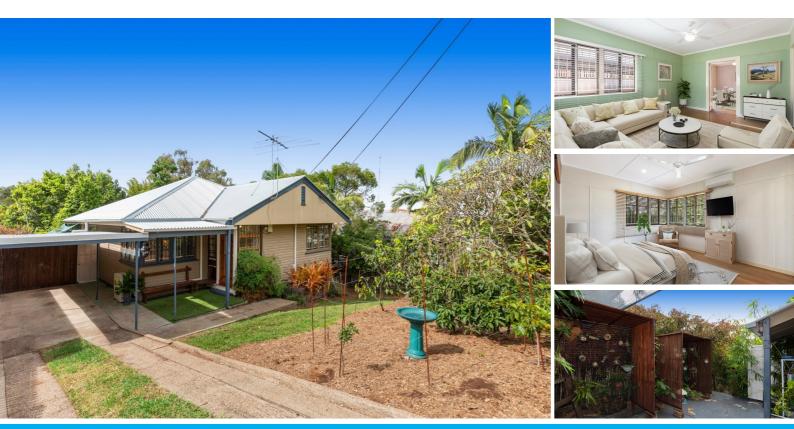

### 51 MARGATE STREET MOUNT GRAVATT EAST

### CUTE COTTAGE POTENTIAL PLUS

Set on 627 sqm of elevated land this home has character and potential in spades. The location is perfect and access to local amenities transport and schools is an added bonus. Easy access to Westfield Carindale and Garden City shopping centers as well as quick access to the Gateway for that trip to the airport, or the north and south coast

Easily converted to accommodate three bedrooms. Other features include

- 1. Polished timber floors in all rooms
- 2. Updated kitchen
- 3. Separate lounge and generous dining room (easily converted to an additional bedroom)
- 4. Air-conditioning to lounge & master bedroom. Ceiling Fans
- 5. Separate toilet under house
- 6. Cottage garden on different levels

This home presents as a comfortable property to live in for the savvy first home owner and explore the possibilities of some renovation going forward.