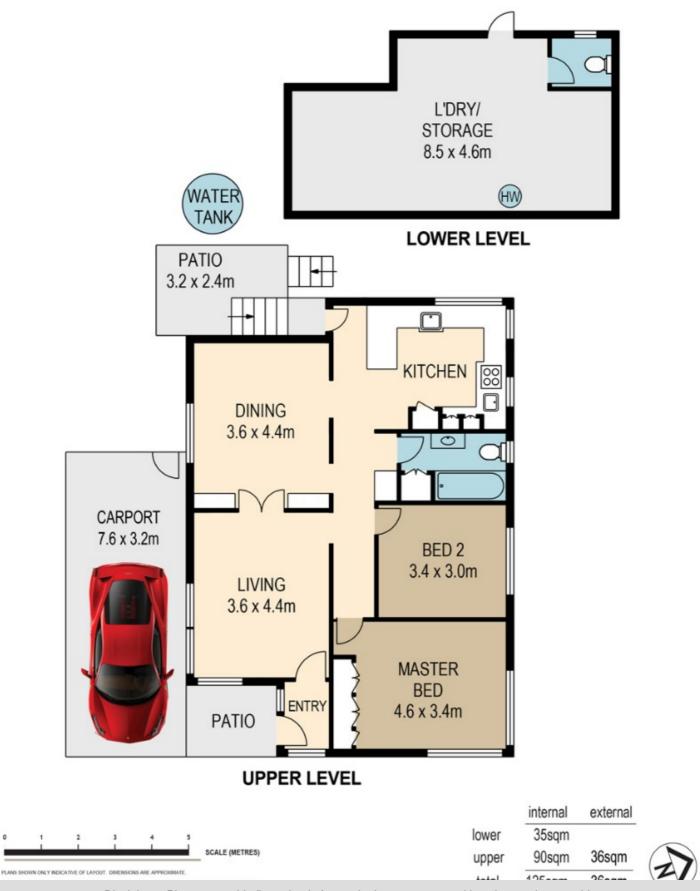

Easily converted to accommodate three bedrooms. Other features include

- 1. Polished timber floors in all rooms
- 2. Updated kitchen
- 3. Separate lounge and generous dining room (easily converted to an additional bedroom)
- 4. Air-conditioning to lounge & master bedroom. Ceiling Fans
- 5. Separate toilet under house
- 6. Cottage garden on different levels

### 2 BED | 1 BATH | 1 CAR

PRICE: \$529,000

OPEN FOR INSPECTION: N/A

Howard Jackson 0404020023 howardjackson@atrealty.com.au www.atrealty.com.au

Disclaimer: Please note this floor plan is for marketing purposes and is to be used as a guide only. All dimensions are estimates only and may not be exact measurements.

JI WANGATE STILLI

Created by RealScope® www.realscope.com.au

Howard Jackson 0404020023 howardjackson@atrealty.com.au www.atrealty.com.au