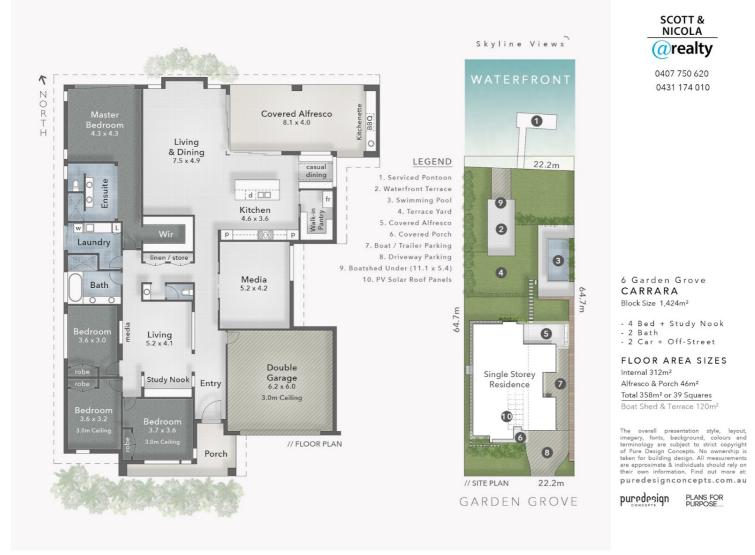

Boasting 4 bedrooms, 2 bathrooms, media room, and second living area/kids retreat with built in study, the family friendly floor plan delivers large on both indoor and outdoor lifestyle. Waterfront interior living spaces embrace the alfresco entertaining areas through large stacker sliding doors, while sprawling terraced lawns lead down past the swimming pool to the river-side entertainment patio, all fully fenced and ideal for pets and young children.

The generously proportioned master suite offers a luxurious escape with inviting garden and water views, walk in wardrobe, and a large ensuite bathroom

There is secure parking for 2 cars in the double garage, with off street parking for an additional 3 vehicles. Side gate access allows secure storage space for a trailer or other toys.

Property features include:

1424m2\* north facing main river block with captivating water and skyline views. 22m\* wide water frontage with boat shed and fully serviced pontoon. Contemporary kitchen with stone counter tops, island bench, walk-in-pantry, and built in meals

## 4 BED | 2 BATH | 2 CAR

PRICE: UNDER CONTRACT

OPEN FOR INSPECTION: N/A

Scott Euler 0431174010 scott.nicola@atrealty.com.au

Disclaimer: Please note this floor plan is for marketing purposes and is to be used as a guide only. All dimensions are estimates only and may not be exact measurements.