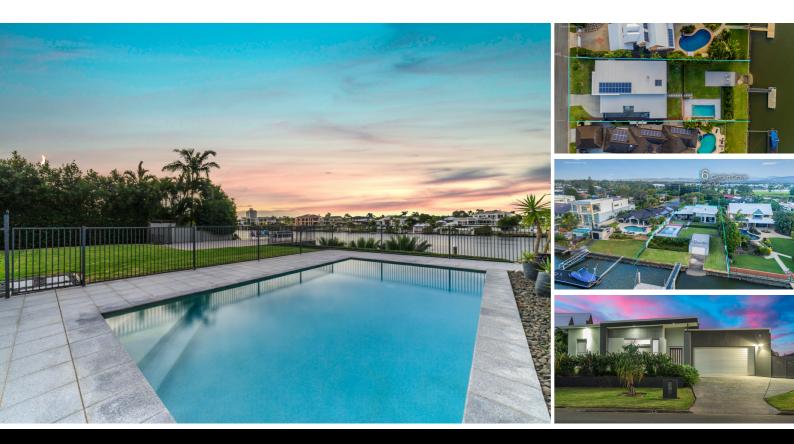

## BLUE CHIP LIFESTYLE OPPORTUNITY -COVETED NORTH FACING ON PRIVILEGED MAIN RIVER

Welcome home to 6 Garden Grove - Carrara. With commanding wide water views, this modern home occupies an enviable 1424m2\* north facing main river location.

Enjoying 22 metres\* of stunning water-frontage with panoramic water views along the river to the Broadbeach skyline and back to the hinterland, this property offers stylish single level living in a quiet enclave of prestige homes.

Boasting 4 bedrooms, 2 bathrooms, media room, and second living area/kids retreat with built in study, the family friendly floor plan delivers large on both indoor and outdoor lifestyle. Waterfront interior living spaces embrace the alfresco entertaining areas through large stacker sliding doors, while sprawling terraced lawns lead down past the swimming pool to the river-side entertainment patio, all fully fenced and ideal for pets and young children.

The generously proportioned master suite offers a luxurious escape with inviting garden and water views, walk in wardrobe, and a large ensuite bathroom

There is secure parking for 2 cars in the double garage, with off street parking for an additional 3 vehicles. Side gate access allows secure storage space for a trailer or other toys.

Property features include:

1424m2\* north facing main river block with captivating water and skyline views. 22m\* wide water frontage with boat shed and fully serviced pontoon. Contemporary kitchen with stone counter tops, island bench, walk-in-pantry, and built in meals