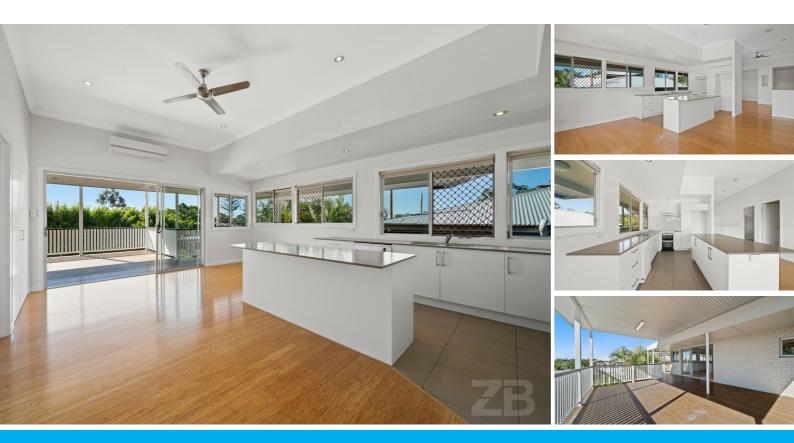

## TRADITIONAL CHARM AND CONTEMPORARY STYLE

Conveniently positioned in the thriving suburb of Ashgrove, this substantial residence has been intelligently updated so that your immediate enjoyment is assured. Defined by an impressive fusion of traditional charm and contemporary style, this simply delightful abode presents a seamless flow throughout, high ceilings, and polished bamboo floors to accentuate individual character throughout.

Open plan living and dining spaces are imbued with a stylish ambience and an abundance of glorious natural light, while an immaculate well-equipped kitchen boasts quality appliances, stone bench tops, sleek cabinetry and a breakfast bar that provides a great casual alternative at mealtimes. On trend stacker door open and effortlessly transition from the living and dining area into a decked entertainment alfresco that provides a great extension to your everyday living as well as a fantastic space to entertain family and friends all year round.

Accommodation comprises of four generous sized bedrooms, three upstairs and the fourth downstairs with additional living area offers excellent separation ensuring family harmony. This would be ideal to utilize for dual living, should the need arise. The upper is serviced by a light filled bathroom, while a second bathroom on the lower level servicing the forth bedroom.

Additional features include a large 6kw Solar System, air-conditioning throughout, a huge amount of secure storage underneath, separate laundry with private undercover drying space, low maintenance gardens, and garage accommodation for one vehicle as well as an additional carport. The property has been renovated internally and freshly painted for your instant enjoyment.