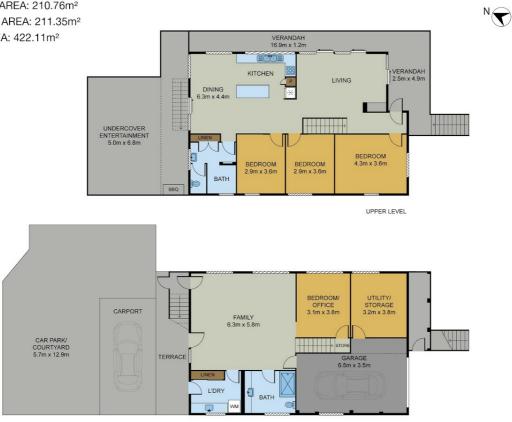

#### 195 Waterworks Road, Ashgrove

APPROX INTERNAL AREA: 210.76m<sup>2</sup> APPROX EXTERNAL AREA: 211.35m<sup>2</sup> APPROX TOTAL AREA: 422.11m<sup>2</sup>

#### FLOOR PLAN

Whilst every attempt has been made to ensure the accuracy of the floorplans contained here, measurements of doors, windows and rooms are approximate and no responsibility is taken for any error, omission or mis-statement. These plans are for representation purposes only.

LOWER LEVEL

Disclaimer: Please note this floor plan is for marketing purposes and is to be used as a guide only. All dimensions are estimates only and may not be exact measurements.

Ziggy Bale 0438782882 ziggybale@atrealty.com.au www.atrealty.com.au