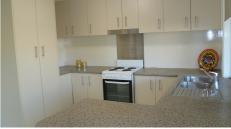

- \* 3 bedrooms with built ins. New carpet upstairs.
- \* Main Bedroom has glass sliding doors leading onto Balcony.
- \* Spacious lounge room.
- \* Kitchen and open plan dining room, with glass sliding doors leading out to undercover entertainment area.
- \* Main bathroom, 2 separate toilets up and downstairs.
- \* Good size courtyard fenced and gate to street entry.
- \* Laundry and Lock up garage.
- \* Tropical in ground pool and entertainment area in an attractive complex.
- \* Off Street visitor car parks.