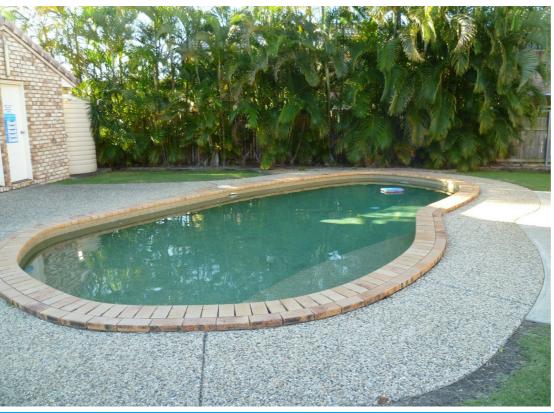

- \* 3 bedrooms with built ins. New carpet upstairs.
- \* Main Bedroom has glass sliding doors leading onto Balcony.
- \* Spacious lounge room.
- \* Kitchen and open plan dining room, with glass sliding doors leading out to undercover entertainment area.
- \* Main bathroom, 2 separate toilets up and downstairs.
- \* Good size courtyard fenced and gate to street entry.
- \* Laundry and Lock up garage.
- \* Tropical in ground pool and entertainment area in an attractive complex.
- \* Off Street visitor car parks.