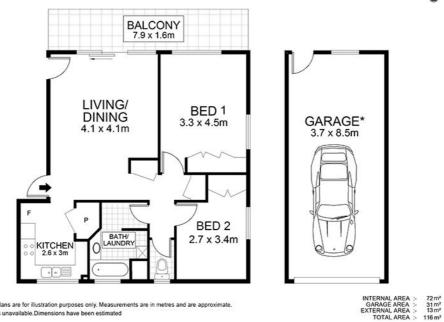

### 2 BED | 1 BATH | 2 CAR

PRICE: Under Contract

OPEN FOR INSPECTION: N/A

Stephen Hawke 0424818167 stephenhawke@atrealty.com.au www.atrealty.com.au

3/205 Bonney Avenue, Clayfield

Floor plans are for illustration purposes only. Measurements are in metres and are approximate \*Access unavailable.Dimensions have been estimated

Disclaimer: Please note this floor plan is for marketing purposes and is to be used as a guide only. All dimensions are estimates only and may not be exact measurements.

**Stephen Hawke** 0424818167 stephenhawke@atrealty.com.au www.atrealty.com.au