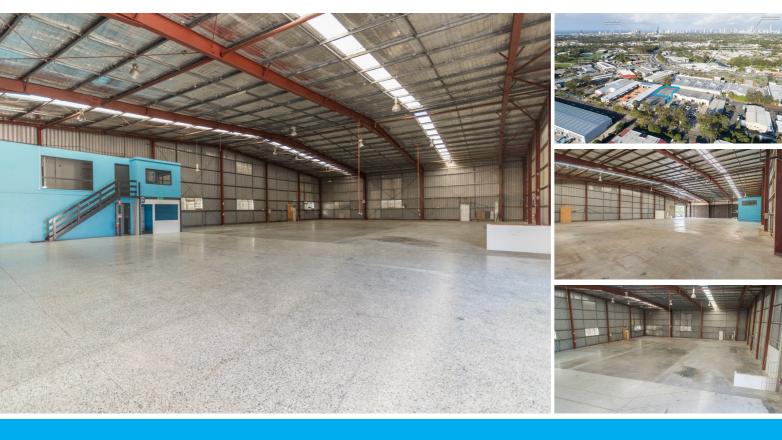

## LARGE SCALE INDUSTRIAL FACILITY- CENTRAL LOCATION

- \*Large open plan warehouse area of 1,018m2\*
- \*Well-presented double storey internal office and reception
- \*High internal clearance
- \*Oversize industrial roller door access
- \*Straight line truck access
- \*Huge amounts of onsite staff and customer parking
- \*Very central location
- \*Surrounding businesses include; Aldi, Bunnings, Zarraffas, Spotlight, Drummond Golf, Anaconda
- \*Easy access to key arterials; Smith Street, Southport Nerang Road and M1

There are simply very few opportunities to acquire a large-scale industrial facility in such a central location- an inspection is a must!

Contact exclusive marketing agents Adam Young or James Young today.