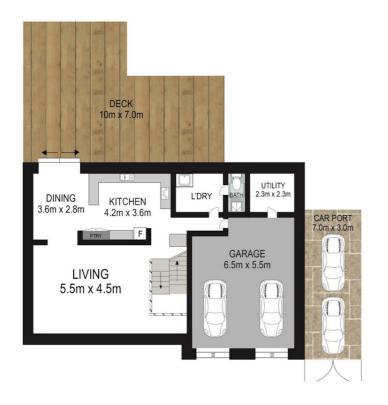

# 3 BED | 2 BATH | 2 CAR

PRICE:

Offers Over \$539,000

**OPEN FOR INSPECTION:** 

N/A

Peter Kramer 0431384289 peter@atrealty.com.au www.atrealty.com.au

INT: 180 m<sup>2</sup> EXT: 90 m<sup>2</sup>

Scale in metres. Indicative only. Dimensions are approximate. All information contained herein is gathered from sources we believe to be reliable. However we cannot guarantee its accuracy and interested persons should rely on their own enquiries.

16 Cherry St, Wellington Point

Disclaimer: Please note this floor plan is for marketing purposes and is to be used as a guide only. All dimensions are estimates only and may not be exact measurements.