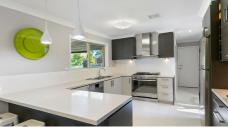

#### Features:

- Renovated kitchen with soft close cabinetry and 900mm oven
- Outdoor deck and entertaining area with built in cabinetry
- Side access (with gate and roof for the boat or trailer)
- Living with A/C and raked ceilings
- Study nook
- Master bedroom has A/C and an oversized built-in wardrobe
- Bedrooms all with ceiling fans and built-in wardrobes
- Hobby / Utility room to the rear of garage
- Driveway parking for any additional vehicles
- Security screens and doors throughout