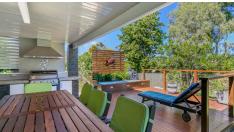

#### Features:

- Renovated kitchen with soft close cabinetry and 900mm oven
- Outdoor deck and entertaining area with built in cabinetry
- Side access (with gate and roof for the boat or trailer)
- Living with A/C and raked ceilings
- Study nook
- Master bedroom has A/C and an oversized built-in wardrobe
- Bedrooms all with ceiling fans and built-in wardrobes
- Hobby / Utility room to the rear of garage
- Driveway parking for any additional vehicles
- Security screens and doors throughout