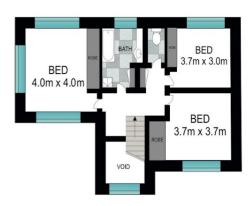

# 3 BED | 2 BATH | 2 CAR

PRICE:

Offers Over \$539,000

**OPEN FOR INSPECTION:** 

N/A

Peter Kramer 0431384289 peter@atrealty.com.au www.atrealty.com.au

INT: 180 m<sup>2</sup> EXT: 90 m<sup>2</sup>

Scale in metres. Indicative only. Dimensions are approximate. All information contained herein is gathered from sources we believe to be reliable. However we cannot guarantee its accuracy and interested persons should rely on their own enquiries.

16 Cherry St, Wellington Point

Disclaimer: Please note this floor plan is for marketing purposes and is to be used as a guide only. All dimensions are estimates only and may not be exact measurements.