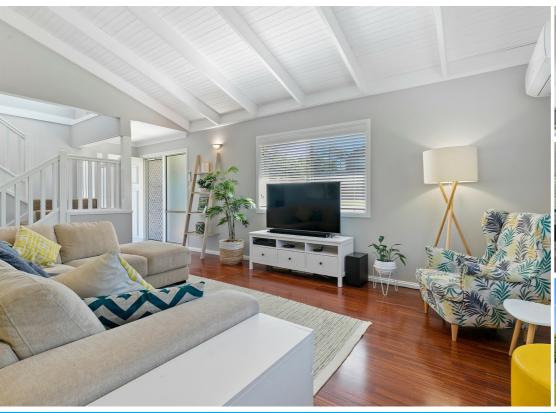

### RELAXED SANCTUARY ON CHERRY

Watch the video above!

The current owners are moving on and have left nothing to do except for you to move in and enjoy. You will adore entertaining here, and the relaxed colour scheme epitomises the lifestyle that Wellington Point represents.

#### Features:

- Renovated kitchen with soft close cabinetry and 900mm oven
- Outdoor deck and entertaining area with built in cabinetry
- Side access (with gate and roof for the boat or trailer)
- Living with A/C and raked ceilings
- Study nook
- Master bedroom has A/C and an oversized built-in wardrobe
- Bedrooms all with ceiling fans and built-in wardrobes
- Hobby / Utility room to the rear of garage
- Driveway parking for any additional vehicles
- Security screens and doors throughout