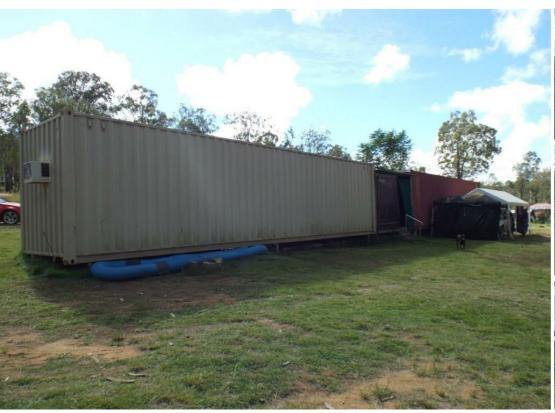

## THE START OF SOMETHING GREAT

This great property has the beginnings of a great getaway or self sufficient lifestyle property. some of the Value adding inclusions are :-

- -2 x 40ft weatherproof cargo containers mounted on steel stumps
- -Shower block & composting toilet
- -Fully fenced block, dog mesh around approx 4acres, plain & barbed around the balance
- -5000 gal poly rain water tank complete with electric pump
- Large Concrete Slab Ready for shed
- 2 large, levelled house pads or shed pads
- numerous fruit trees
- power in to builders pole
- -well grassed paddocks suitable for a couple of horses or a house cow.
- Nbn internet and rubbish collection is also available