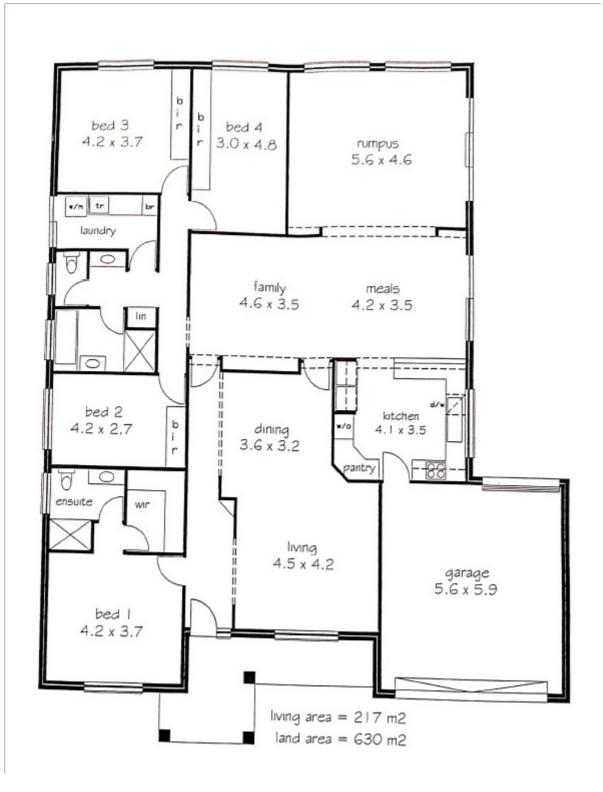

4 BED I 2 BATH I 2+ CAR I 630SQM LAND

BEAUTIFUL HOUSE WITH SO MUCH LAND IN THE HEART OF MAWSONLAKES, SA! POSSIBILITIES OF 2-3 DWELLINGS (STCC) 2 STOREY.

An investment or a lifestyle in the prestigious suburb of Mawson Lakes you can't go wrong. Spacious house with so much front and back yard has all you need for comfortable living on a very wide street. Close to top class restaurants and cafes, quality primary and secondary schools, UNISA, Mawson Lakes Technology park, public transport, train to the Adelaide CBD, Interchange, walking trails, Lakes and parks all around and recreational reserves. Only 13.5 km to Adelaide CBD.

So many developments happening all around you are set to achieve your investment goal. General Features:

•4 Spacious bedrooms Master with en-suite and a walk in robe, 3 other with built in wardrobes/mirror

•2 livings

•2 bathrooms

- •Open plan kitchen with spacious dining area, dishwasher, pantry
- •Kitchen overlooks both dining and family room

•Big Laundry

- •Sit out area
- Ducted Reverse cycle with Zone Control
- •Outdoor Entertaining area
- •Tiled/carpeted flooring

•Torrens Title

## 4 BED | 2 BATH | 3 CAR

PRICE: \$695,000-\$720,000

OPEN FOR INSPECTION: N/A

Roshiba Christina de la Ruwiere 0422322550 roshiba@atrealty.com.au www.atrealty.com.au RLA: 269823

Disclaimer: Please note this floor plan is for marketing purposes and is to be used as a guide only. All dimensions are estimates only and may not be exact measurements.