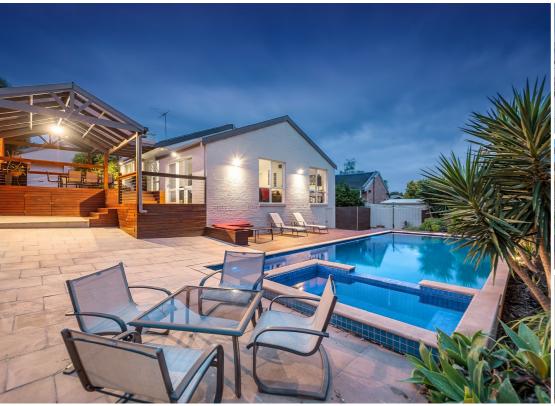

## STYLISH CONTEMPORARY SPACE, AND SEAMLESS INDOOR/OUTDOOR LIFESTYLE – SCHOOL ZONE

This is a superb example of quality living with an abundance of accommodation. Positioned in a popular quiet leafy court location, complemented by its close proximity of St Helena shops, Montessori and St Helena College. This generous proportioned home provides space and zones for the entire family. Formal lounge with open fire place, study. Quality polished timber flooring, louver window shutters. Master bedroom with walk in robe and ensuite, plus additional 3 generous robed bedrooms. Modern kitchen with 900mm quality appliance with granite bench tops. Sliding doors open through to a brilliant entertaining area alfresco with built in BBQ. Relax and enjoy the Solar heated swimming pool and spa, Extensive sandstone paving and merbau timber decking. Double garage with rear roller door. Set on 925 sqm land (approx) and well established low maintenance gardens, under house storage. Features Ducted Vacuum system, Ducted Heating and Cooling, Security System.