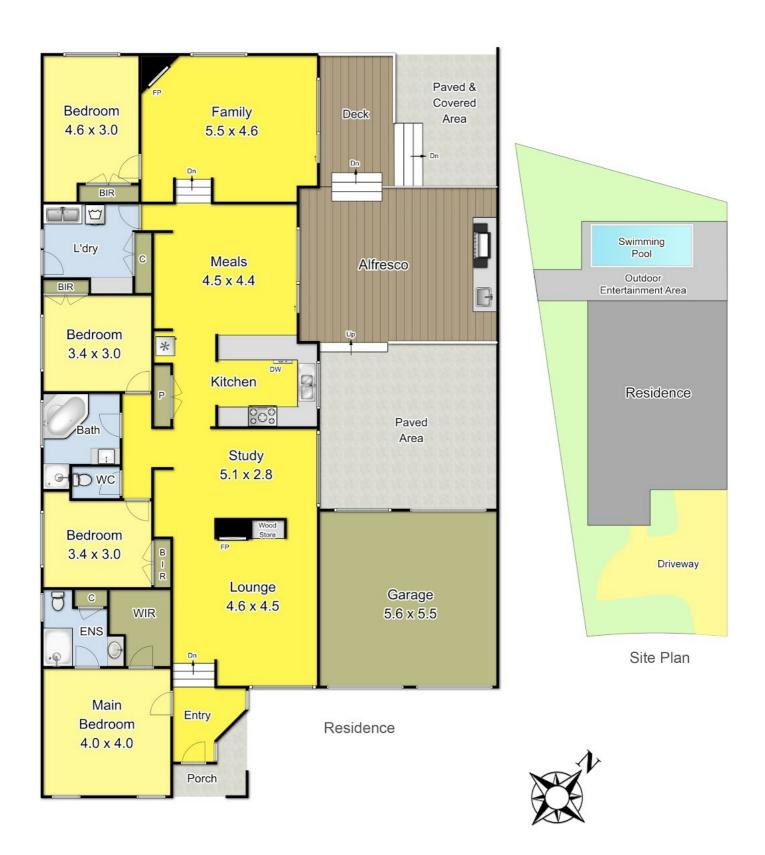

## STYLISH CONTEMPORARY SPACE, AND SEAMLESS INDOOR/OUTDOOR LIFESTYLE – SCHOOL ZONE

This is a superb example of quality living with an abundance of accommodation. Positioned in a popular quiet leafy court location, complemented by its close proximity of St Helena shops, Montessori and St Helena College. This generous proportioned home provides space and zones for the entire family. Formal lounge with open fire place, study. Quality polished timber flooring, louver window shutters. Master bedroom with walk in robe and ensuite, plus additional 3 generous robed bedrooms. Modern kitchen with 900mm quality appliance with granite bench tops. Sliding doors open through to a brilliant entertaining area alfresco with built in BBQ. Relax and enjoy the Solar heated swimming pool and spa, Extensive sandstone paving and merbau timber decking. Double garage with rear roller door. Set on 925 sqm land (approx) and well established low maintenance gardens, under house storage. Features Ducted Vacuum system, Ducted Heating and Cooling, Security System.

## 4 BED | 2 BATH | 0 CAR

PRICE:

**Contact Agent** 

**OPEN FOR INSPECTION:** 

N/A

Wayne Hutchinson 0424370940 wayne@waynehutchinson.com.au waynehutchinson.com.au

Disclaimer: Please note this floor plan is for marketing purposes and is to be used as a guide only. All dimensions are estimates only and may not be exact measurements.

of doors, windows, rooms and any other items are approximate and no responsibility is taken for any error, omission, or mis-statement. This plan is for illustrative purposes only and should be used as such by any prospective purchaser. The services, systems and appliances shown have not been tested and no guarantee as to their operability or efficiency can be given