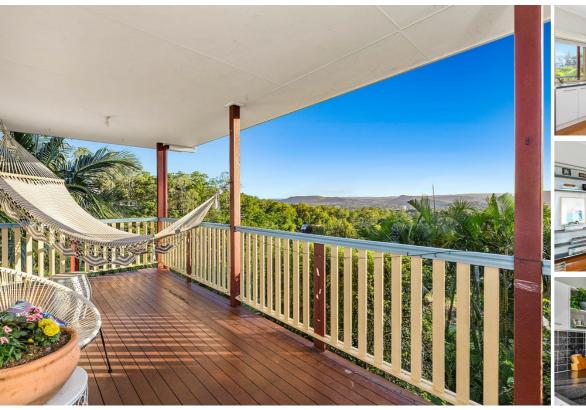

Wide verandahs on both levels and a large deck at the back cater for all your outdoor living needs with spectacular sunsets to be enjoyed over a drink on the front verandahs or entertaining out the back on the deck by the pool.