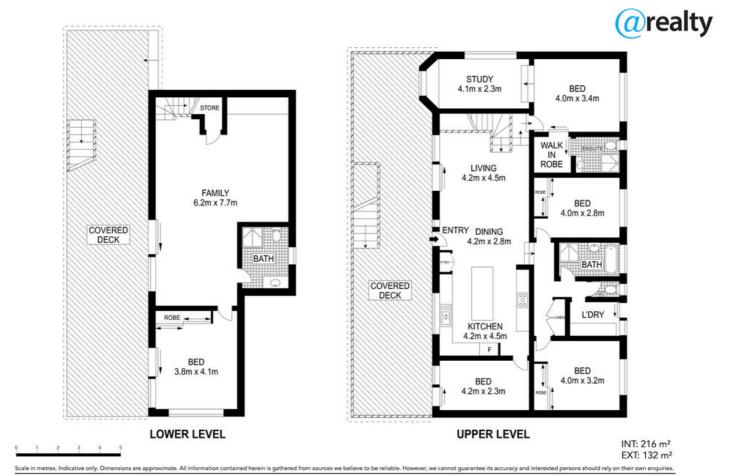

Every member of the family will find a space of their own as well as somewhere to get away from it all with a large media/rumpus room, a seperate study and playroom in addition to the light filled open-plan main living area.

If required the clever layout of this home offers opportunities for a dual living set up or potential Air BNB business downstairs which features it's own entrance, deck, living area, bedroom and bathroom.

Wide verandahs on both levels and a large deck at the back cater for all your outdoor living needs with spectacular sunsets to be enjoyed over a drink on the front verandahs or entertaining out the back on the deck by the pool.

Access to the property is easy via a concreted drive and car accomodation is ample with a double lock up garage and double carport.

Located centrally on the coast Ninderry is increasingly popular due to perfectly blending country living with a beach lifestyle being located only 15 minutes away from Coolum Beach. All the required amenities are available in Yandina less than 5 minutes away, there is a range of great schools and just a 20 minute drive will get you to Noosa or Maroochydore.

## 4 BED | 3 BATH | 4 CAR

PRICE:

\$699,000

**OPEN FOR INSPECTION:** 

N/A

Tracy Fishburn 0449141349 tracy@atrealty.com.au www.atrealty.com.au

119 Jensen Road, Ninderry

Disclaimer: Please note this floor plan is for marketing purposes and is to be used as a guide only. All dimensions are estimates only and may not be exact measurements.