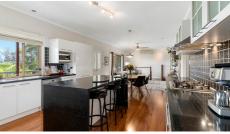

Every member of the family will find a space of their own as well as somewhere to get away from it all with a large media/rumpus room, a seperate study and playroom in addition to the light filled open-plan main living area.