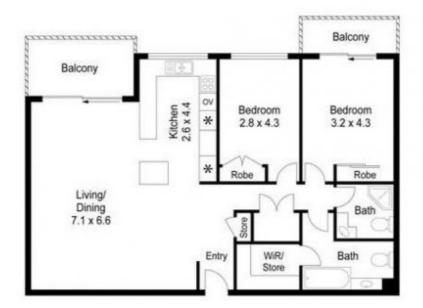

## 2 BED | 2 BATH | 1 CAR

PRICE:

\$699,000 - \$749,000

**OPEN FOR INSPECTION:** 

N/A

Trent Mark 0404980878 trent@atrealty.com.au www.atrealty.com.au

Disclaimer: Please note this floor plan is for marketing purposes and is to be used as a guide only. All dimensions are estimates only and may not be exact measurements.