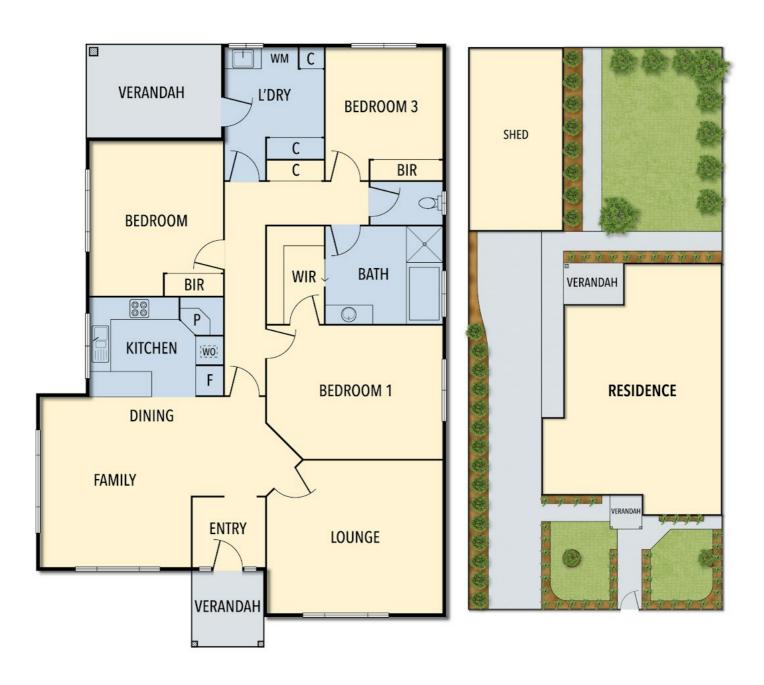

## 13 NARDOO STREET CAPE PATERSON

## PRIME CAPE PATERSON LOCATION

Enjoy a prime location, along with a lifestyle that allows a short stroll to Cape Paterson's amazing beaches, fantastic coffee and great food. This traditional brick property offers spacious living with dual living zones and solid construction. Well stocked gardens and fruit trees surround the home and lead down the concrete driveway to a large double garage / workshop fully lined storage room.

3 BED | 1 BATH | 2 CAR

PRICE: \$649,000

OPEN FOR INSPECTION: N/A

Leo Edwards 0472523445 leo@atrealty.com.au www.atrealty.com.au

## 13 NARDOO STREET CAPE PATERSON VIC

(a

Disclaimer: Please note this floor plan is for marketing purposes and is to be used as a guide only. All dimensions are estimates only and may not be exact measurements.