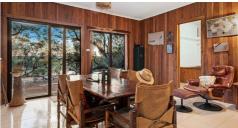

- Rammed Earth and Timber home with adjoining billiard/games room.
- Upstairs office/study overlooking the river.
- Timber stairs to floating pontoon.
- 50' x 30' storage shed with built in shelving.
- 36' x 36' open front implement shed.
- Old saddle shed and swag house overlooking river.
- Stand-alone Solar Power. (recently Updated)
- 15,000 Gallon of rainwater storage.