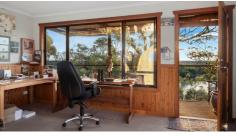

- Rammed Earth and Timber home with adjoining billiard/games room.
- Upstairs office/study overlooking the river.
- Timber stairs to floating pontoon.
- 50' x 30' storage shed with built in shelving.
- 36' x 36' open front implement shed.
- Old saddle shed and swag house overlooking river.
- Stand-alone Solar Power. (recently Updated)
- 15,000 Gallon of rainwater storage.