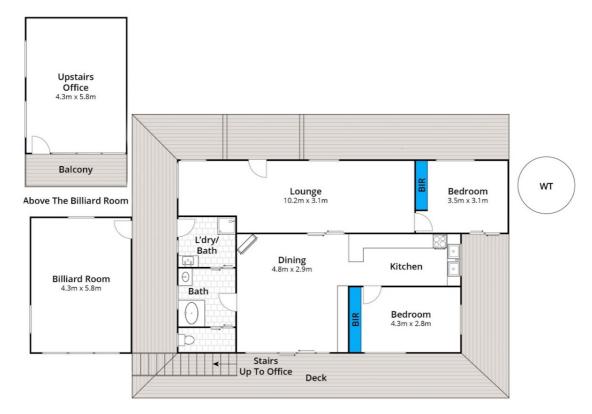

### 3 BED | 1 BATH | 7 CAR

PRICE:

535,000 Offers considered

**OPEN FOR INSPECTION:** 

N/A

Cary Hocking 0488414460 cary@atrealty.com.au waikerierealestateforsale RLA: 269823

Approx House Area 108m<sup>2</sup>

### **40 Nikalapko Boundry Road**

Disclaimer: Please note this floor plan is for marketing purposes and is to be used as a guide only. All dimensions are estimates only and may not be exact measurements.