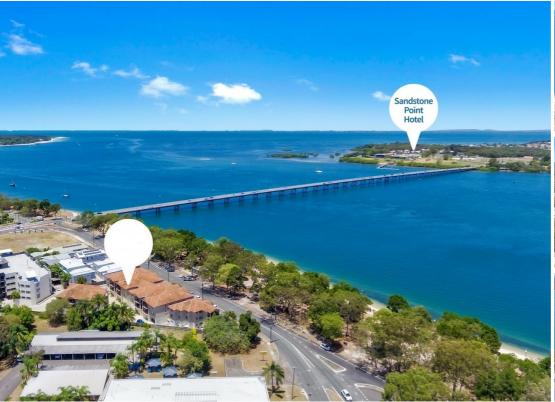

## INVESTORS/DOWNSIZERS – UNIT NEAR THE WATER

Located across the road from the waters of Pumicestone Passage in a well maintained complex of 24 units, this is the ideal location for downsizers, first time buyers or investors. With a quick exit to the Bribie Island Bridge and only 45 minutes to Brisbane and the Sunshine Coast you can't go wrong here. This complex is also pet friendly with prior approval.

The unit is partially furnished with two bedrooms, an open plan living/dining/kitchen area leading out to a balcony, one bathroom, laundry and secure one car parking underneath the complex. Look at these features: