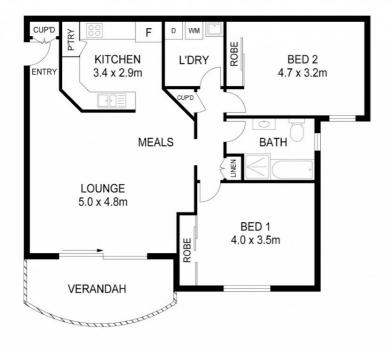

The unit is partially furnished with two bedrooms, an open plan living/dining/kitchen area leading out to a balcony, one bathroom, laundry and secure one car parking underneath the complex. Look at these features:

- Two queen size bedrooms with large built-in wardrobes
- Lots of storage space throughout the unit
- · Air conditioning to the living area
- 24 hour security
- Swimming pool and barbeque area
- On site Manager
- Recently replaced floor coverings and appliances

## 2 BED | 1 BATH | 1 CAR

PRICE:

Offers over \$269,000

**OPEN FOR INSPECTION:** 

N/A

Geoff and Rose Tutt 0414230130 geoff@atrealty.com.au www.atrealty.com.au

Disclaimer: Please note this floor plan is for marketing purposes and is to be used as a guide only. All dimensions are estimates only and may not be exact measurements.