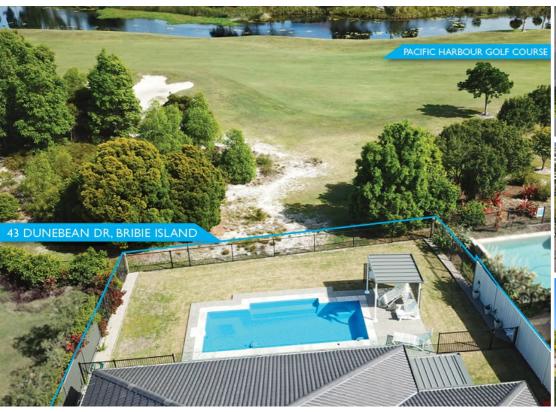

## ANOTHER SOLD BY GEOFF TUTT

You have to see this architecturally designed home to appreciate all of the great features it has to offer. You won't be disappointed! Almost new and built on a 800sqm block just a short walk to the Pacific Harbour Golf & Country Club with its restaurant, bar, gymnasium, swimming pool and tennis courts.

This beautifully built home features four bedrooms, study, two bathrooms, open plan kitchen/family/dining and second separate living area. Lovely Caesar stone benches have been fitted to the kitchen and bathrooms with the kitchen boasting a walk-in pantry, 5 burner gas stove, wide 90cm oven and generous refrigerator space. Flowing out from the open plan living areas through sliding doors is a large covered outdoor entertainment area overlooking the pool and gorgeous golf course and pond views. The king size master suite is beautifully equipped with a large walk behind wardrobe and quality en-suite bathroom with sliding doors opening out to a covered outdoor living area overlooking the large back yard and views and the other three other generously sized bedrooms have their own built-in wardrobes.

At the front of the home beside the double garage are double side access gates, ideal for parking a caravan or boat. To the rear of the property is a large outdoor entertainment area which has recently been fitted with pull down screens overlooking the recently installed  $9 \times 3.5$  metre swimming pool.