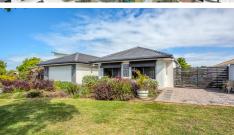

## 43 DUNEBEAN DRIVE BANKSIA BEACH

This beautifully built home features four bedrooms, study, two bathrooms, open plan kitchen/family/dining and second separate living area. Lovely Caesar stone benches have been fitted to the kitchen and bathrooms with the kitchen boasting a walk-in pantry, 5 burner gas stove, wide 90cm oven and generous refrigerator space. Flowing out from the open plan living areas through sliding doors is a large covered outdoor entertainment area overlooking the pool and gorgeous golf course and pond views. The king size master suite is beautifully equipped with a large walk behind wardrobe and quality en-suite bathroom with sliding doors opening out to a covered outdoor living area overlooking the large back yard and views and the other three other generously sized bedrooms have their own built-in wardrobes.