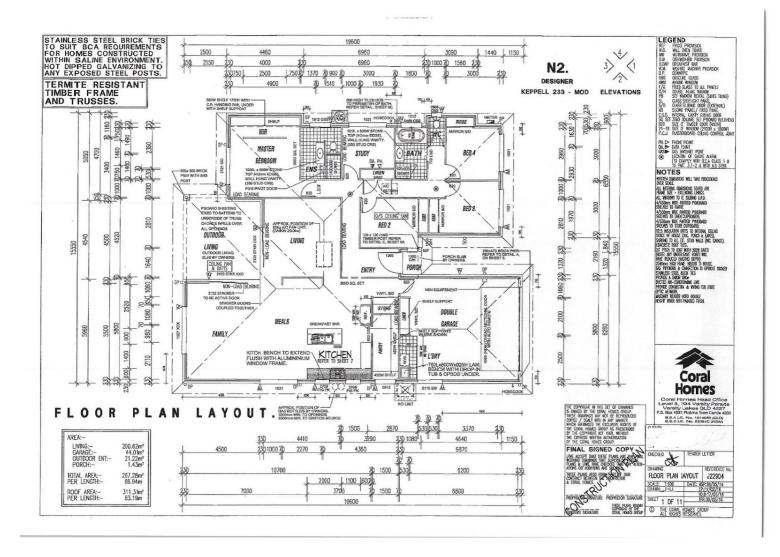

This beautifully built home features four bedrooms, study, two bathrooms, open plan kitchen/family/dining and second separate living area. Lovely Caesar stone benches have been fitted to the kitchen and bathrooms with the kitchen boasting a walk-in pantry, 5 burner gas stove, wide 90cm oven and generous refrigerator space. Flowing out from the open plan living areas through sliding doors is a large covered outdoor entertainment area overlooking the pool and gorgeous golf course and pond views. The king size master suite is beautifully equipped with a large walk behind wardrobe and quality en-suite bathroom with sliding doors opening out to a covered outdoor living area overlooking the large back yard and views and the other three other generously sized bedrooms have their own built-in wardrobes.

At the front of the home beside the double garage are double side access gates, ideal for parking a caravan or boat. To the rear of the property is a large outdoor entertainment area which has recently been fitted with pull down screens overlooking the recently installed  $9 \times 3.5$  metre swimming pool.

- · Ducted air conditioning and ceiling fans
- · 6 kws solar power
- · Security screens & tinted windows
- Two garden sheds

If you want a great home with everything you need, then this is for you. Call Geoff (your local agent) on 0414 230 130 to arrange your private inspection today