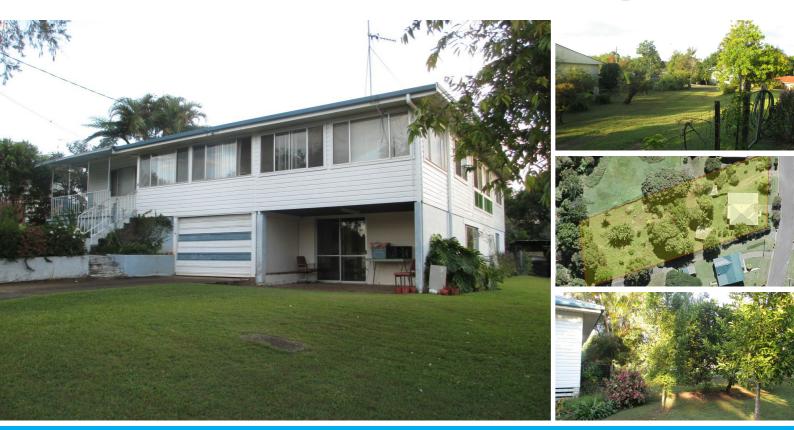

#### 16 THOMAS STREET BRAY PARK

### LARGE HOUSE LARGE BLOCK DEVELOPMENT POTENTIAL

This family home was originally built in the 1940's and later extended to house a growing family Although a lot of modernisation is required, the house is solid and the 6 bedrooms are oversized in today's standards

Hardwood framing and floors, 2.7m ceilings, elevated with views to the east and north

Established fruit trees and older out-buildings also have potential

The lot is approximately 3457m2 and zoned R2 (low density residential) and can be subdivided, subject to Council Approval

The land slopes gently to the north and has town water and sewerage

Renovate, detonate, subdivide. or savour the space - great potential you have.

### 6 BED | 1 BATH | 2 CAR

PRICE: \$645,000

OPEN FOR INSPECTION: N/A

Wayne Yeo 0468920130 wayne.yeo@atrealty.com.au www.atrealty.com.au