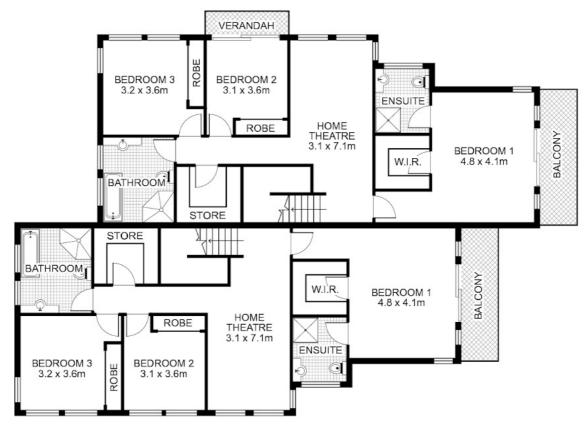

or catch the bus only 400m walk.

Southlands Woolies Shopping Centre and Schools all within walking distance.

Ensuite & large Walkin robe to master bedroom with lovely balcony. This large duplex has plenty of space to work from home.

### 4 BED | 2 BATH | 1 CAR

PRICE: **Closing Date Sale** 

**OPEN FOR INSPECTION:** N/A

paul kelly 0412514321 paulkelly@atrealty.com.au1 www.atrealty.com.au

FIRST FLOOR

Unit 1 and Unit 2 2 Obaran Straat SOLITH DENIDITH

Disclaimer: Please note this floor plan is for marketing purposes and is to be used as a guide only. All dimensions are estimates only and may not be exact measurements.

> warranties of any nature whatsoever are given or intended. Any person using this information should be enquiries. Floor Plans by SURROUNDPIX **CONTRACTOR PLANE**