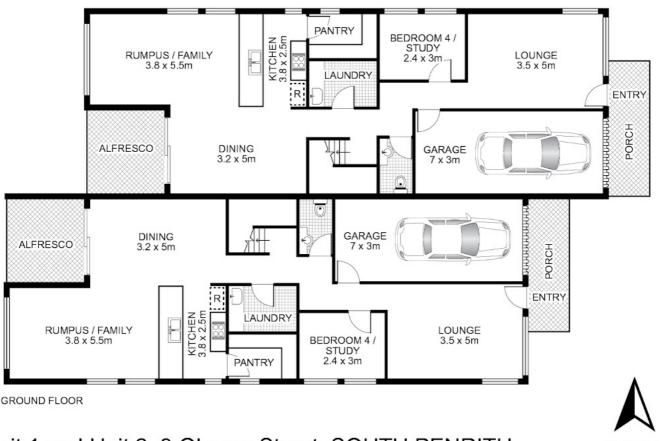

#### **BRAND NEW 252SQM 4 BEDROOM IN FABULOUS LOCATION APPROX 27 SQUARES!!!**

OFFERS CLOSING 4.00PM SATURDAY 16TH NOVEMBER IF NOT SOLD PRIOR This fantastic Brand New 4 Bedroom home approx 252 square metre (Over 27 Squares) has Rumpus/ Family Room, Open Plan Living. Looking for a new home with that little bit extra? Extra Living Space, Extra special location, Plus Plenty of Extra Features. Magnificent layout with 3 separate living areas. Including Home Theatre Area upstairs and Rumpus Size Family Room overlooking a lovely Outdoors covered alfresco dining area, ready for a BBQ

### 4 BED | 2 BATH | 1 CAR

PRICE: **Closing Date Sale** 

**OPEN FOR INSPECTION:** N/A

paul kelly 0412514321 paulkelly@atrealty.com.au1 www.atrealty.com.au

FIRST FLOOR

Unit 1 and Unit 2 2 Obaran Straat SOLITH DENIDITH

Disclaimer: Please note this floor plan is for marketing purposes and is to be used as a guide only. All dimensions are estimates only and may not be exact measurements.

> warranties of any nature whatsoever are given or intended. Any person using this information should be enquiries. Floor Plans by SURROUNDPIX **CONTRACTOR PLANE**