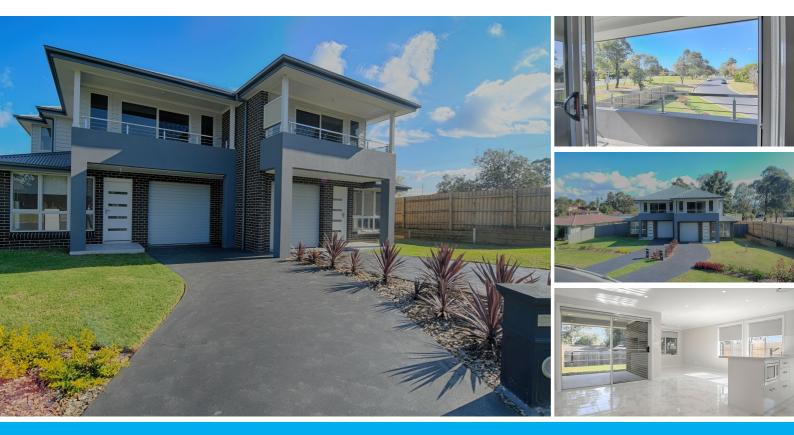

#### 1/3 OBERON CRESCENT SOUTH PENRITH

#### **BRAND NEW 252SQM 4 BEDROOM IN FABULOUS LOCATION APPROX 27 SQUARES!!!**

OFFERS CLOSING 4.00PM SATURDAY 16TH NOVEMBER IF NOT SOLD PRIOR This fantastic Brand New 4 Bedroom home approx 252 square metre (Over 27 Squares) has Rumpus/ Family Room, Open Plan Living. Looking for a new home with that little bit extra? Extra Living Space, Extra special location, Plus Plenty of Extra Features. Magnificent layout with 3 separate living areas. Including Home Theatre Area upstairs and Rumpus Size Family Room overlooking a lovely Outdoors covered alfresco dining area, ready for a BBQ

or catch the bus only 400m walk.

Southlands Woolies Shopping Centre and Schools all within walking distance.

Ensuite & large Walkin robe to master bedroom with lovely balcony. This large duplex has plenty of space to work from home.