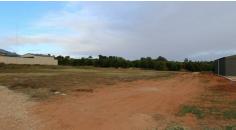

## STARR LOCATION - 1019 SQUARE METRE **ALLOTMENT!**

One of the last vacant allotments for sale in arguably Waikerie's premier real estate precinct. A full 1019 square metres with 30 metre frontage to Mary Starr Drive.

Walk to Park, Town or River front.

Build for holiday, family or retirement. Options only limited by your imagination.

Not quite ready yet, hope it is still there when you are.....

RLA. 269823

0 BED | 0 BATH | 0 CAR