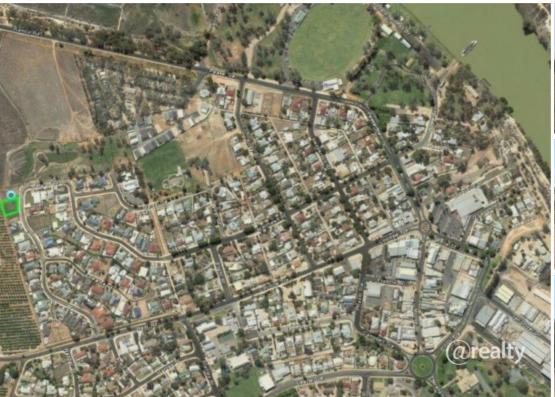

## STARR LOCATION - 1019 SQUARE METRE **ALLOTMENT!**

One of the last vacant allotments for sale in arguably Waikerie's premier real estate precinct. A full 1019 square metres with 30 metre frontage to Mary Starr Drive.

Walk to Park, Town or River front.

Build for holiday, family or retirement. Options only limited by your imagination.

Not quite ready yet, hope it is still there when you are.....

RLA. 269823

0 BED | 0 BATH | 0 CAR