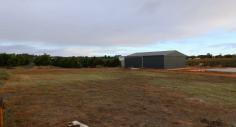

## STARR LOCATION - 1019 SQUARE METRE **ALLOTMENT!**

One of the last vacant allotments for sale in arguably Waikerie's premier real estate precinct. A full 1019 square metres with 30 metre frontage to Mary Starr Drive.

Walk to Park, Town or River front.

Build for holiday, family or retirement. Options only limited by your imagination.

Not quite ready yet, hope it is still there when you are.....

RLA. 269823

0 BED | 0 BATH | 0 CAR