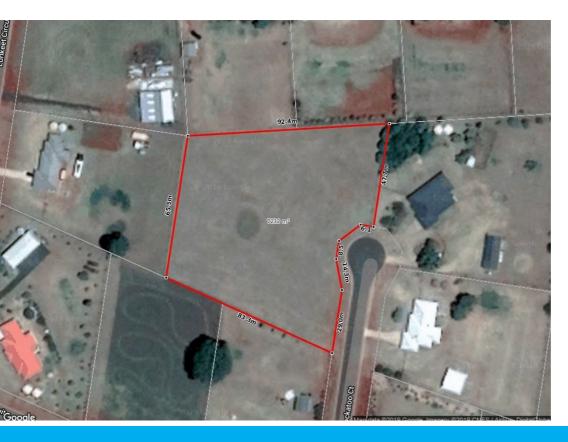

## BIGGEST & BEST BLOCK IN SUMMIT VIEW ESTATE.

The current owners bought this block of the plan as they thought it was the best block in the estate because of it's size and elevation plus it is in a quiet cul de sac. the block measures 7232m2 and is fenced on 3 sides. this block has all the town amenities including reticulated town water, power & nbn. Because of it's your house design & inclusions will only be limited by your budget. To find out more please call Troy Schultz on 0422225135